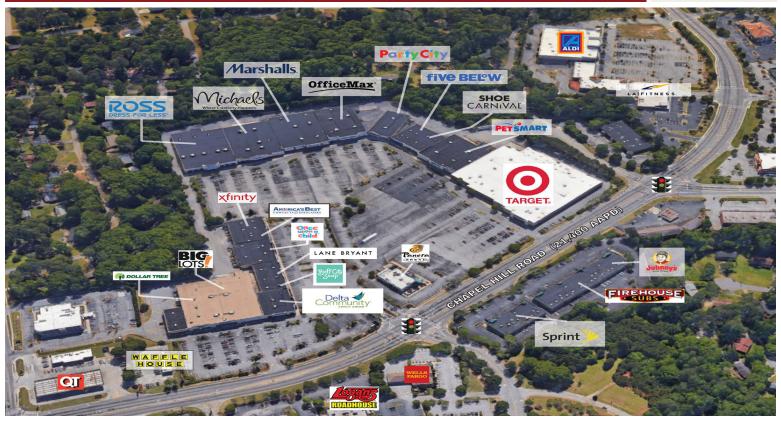

## CONTACT

Evan Staley 404.926.1533 estaley@hendonproperties.com Douglasville Pavilion is a 369,247 SF Power Center anchored by Marshalls, Michaels, Ross, Petsmart, and Target. It is located just 20 miles west of downtown Atlanta and just south of I-20 in Douglasville, Douglas County, Georgia.

With excellent signalized access from Chapel Hill Road and Arbor Place Blvd, Douglasville Pavilion is strategically located near the front entrance of Arbor Place Mall, which is a 1.2M SF regional mall anchored by Macy's, JCPenney. and Dillards.