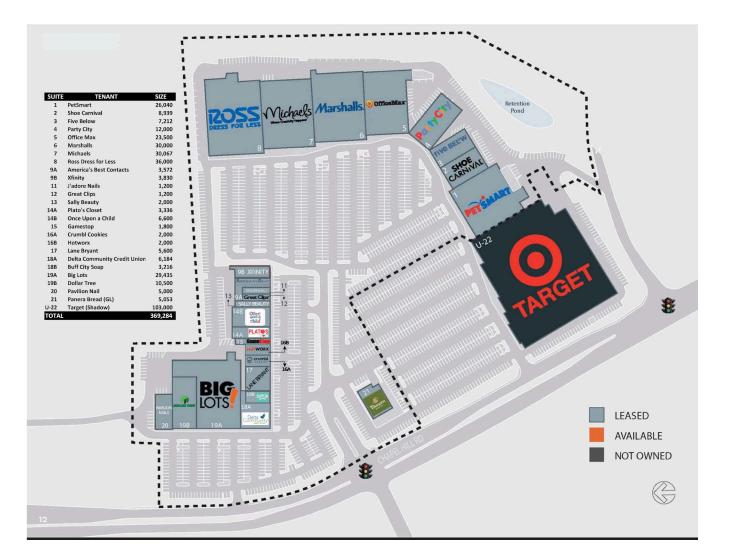

## **HIGHLIGHTS**

County: Douglas Type: HRS Total SF: 369,247

## CONTACT

Evan Staley 404.926.1533 estaley@hendonproperties.com Douglasville Pavilion is a 369,247 SF Power Center anchored by Marshalls, Michaels, Ross, Petsmart, and Target. It is located just 20 miles west of downtown Atlanta and just south of I-20 in Douglasville, Douglas County, Georgia.