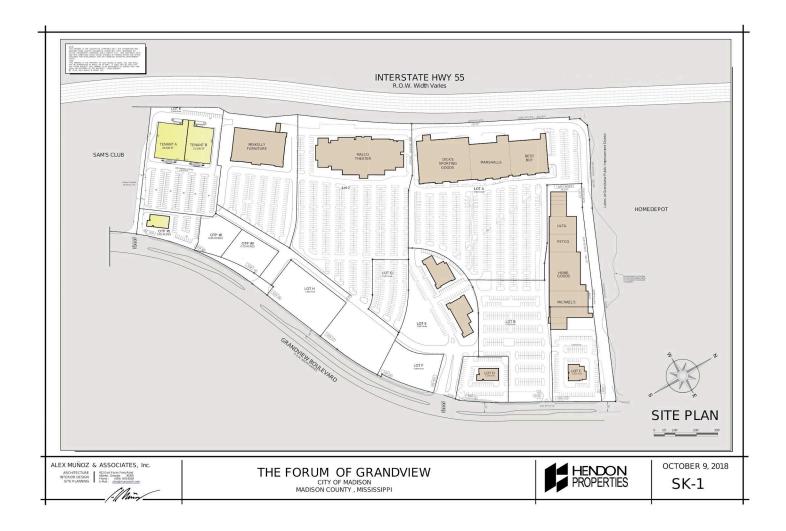

# THE FORUM AT GRANDVIEW

175 Grandview Boulevard, Madison, MS 39110 Madison County

| NAP1       | Miskelly Furniture    |            | 500 Ulta                  | 9,963SF  |
|------------|-----------------------|------------|---------------------------|----------|
| NAP 2      | Malco Theatre         |            | 600 Petco                 | 12,500SF |
| NAP 3      | Raising Cane's        |            | 700 HomeGoods             | 25,000SF |
| NAP 4      | Not a Part            |            | 800 Michaels              | 21,129SF |
| NAP 5      | Longhorn Steakhouse   |            | 910 Dickey's BBQ Pit      | 2,200SF  |
| Outparcel  | 5 Available           | 132,533SF) | 920 Angelica's Tailoring  | 831SF    |
| [Outparcel | 6 Available           | 139,609SF) | 930 Menchie's             | 1,240SF  |
| 100        | Dick's Sporting Goods | 49,994SF   | 940 Firehouse Subs        | 1,800SF  |
| 200        | Marshalls             | 30,000SF   | 945 Grand View Nutrition  | 777SF    |
| 300        | Best Buy              | 30,000SF   | 950 David's Bridal        | 9,000SF  |
| 410        | Nothing Bundt Cakes   | 1,500SF    | 960 Kirkland's            | 8,000SF  |
| 420        | GNC                   | 1,593SF    | 970 Organic Nail & Lash   | 1,025SF  |
| 430        | Mystic Nail Spa       | 1,032SF    | 975 Baskin Robbins        | 1,484SF  |
| 450        | Bath & Body Works     | 4,600SF    | 980 Moe's Southwest Grill | 2,476SF  |