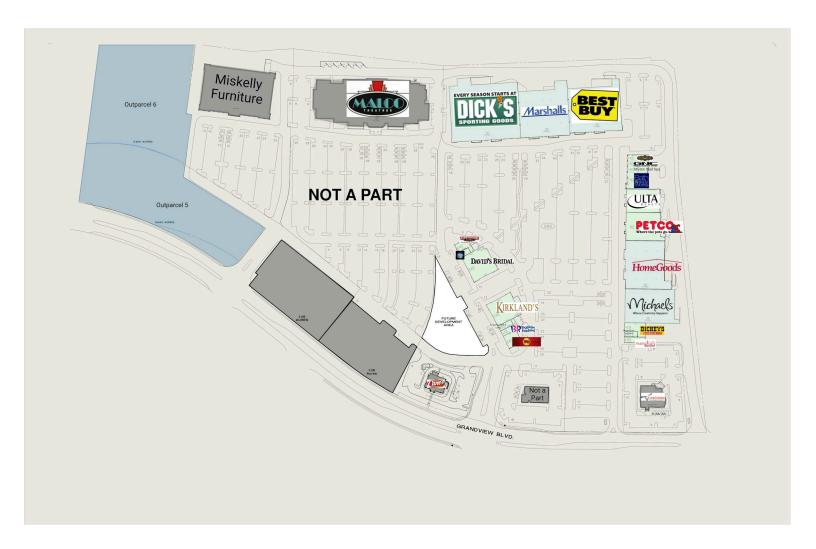

# THE FORUM AT GRANDVIEW

175 Grandview Boulevard, Madison, MS 39110 Madison County

| Outparcel 5 | Available             | 3.04ac   |
|-------------|-----------------------|----------|
| Outparcel 6 | Available             | 3.20ac   |
| 100         | Dick's Sporting Goods | 49,994SF |
| 200         | Marshalls             | 30,000SF |
| 300         | Best Buy              | 30,000SF |
| 410         | Nothing Bundt Cakes   | 1,500SF  |
| 420         | GNC                   | 1,593SF  |
| 430         | Mystic Nail Spa       | 1,032SF  |
| 450         | Bath & Body Works     | 4,600SF  |
| 500         | Ulta                  | 9,963SF  |
| 600         | Petco                 | 12,500SF |
| 700         | HomeGoods             | 25,000SF |
|             |                       |          |

| 800 Michaels              | 21,129SF |
|---------------------------|----------|
| 910 Dickey's BBQ Pit      | 2,200SF  |
| 920 Angelica's Tailoring  | 831SF    |
| 930 Menchie's             | 1,240SF  |
| 940 Firehouse Subs        | 1,800SF  |
| 945 Forum Nutrition       | 777SF    |
| 950 David's Bridal        | 9,000SF  |
| 960 Kirkland's            | 8,000SF  |
| 970 Organic Nail & Lash   | 1,025SF  |
| 975 Baskin Robbins        | 1,484SF  |
| 980 Moe's Southwest Grill | 2,476SF  |