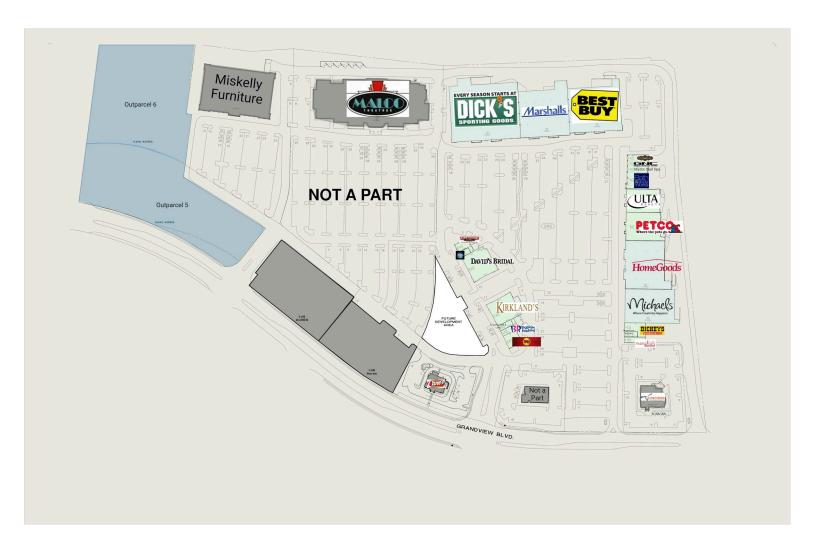

# THE FORUM AT GRANDVIEW

175 Grandview Boulevard, Madison, MS 39110 Madison County

| Outparcel 5 | Available             | 3.04 AC   |
|-------------|-----------------------|-----------|
| Outparcel 6 | Available             | 3.2 AC    |
| 100         | Dick's Sporting Goods | 49,994 SF |
| 200         | Marshalls             | 30,000 SF |
| 300         | Best Buy              | 30,000 SF |
| 410         | Nothing Bundt Cakes   | 1,500 SF  |
| 420         | GNC                   | 1,593 SF  |
| 430         | Mystic Nail Spa       | 1,032 SF  |
| 450         | Bath & Body Works     | 4,600 SF  |
| 500         | Ulta                  | 9,963 SF  |
| 600         | Petco                 | 12,500 SF |
| 700         | HomeGoods             | 25,000 SF |

| 800 Michaels              | 21,129 SF |
|---------------------------|-----------|
| 910 Dickey's BBQ Pit      | 2,200 SF  |
| 920 Angelica's Tailoring  | 831 SF    |
| 930 Menchie's             | 1,240 SF  |
| 940 Firehouse Subs        | 1,800 SF  |
| 945 Forum Nutrition       | 777 SF    |
| 950 David's Bridal        | 9,000 SF  |
| 960 Kirkland's            | 8,000 SF  |
| 970 Organic Nail & Lash   | 1,025 SF  |
| 975 Baskin Robbins        | 1,484 SF  |
| 980 Moe's Southwest Grill | 2,476 SF  |