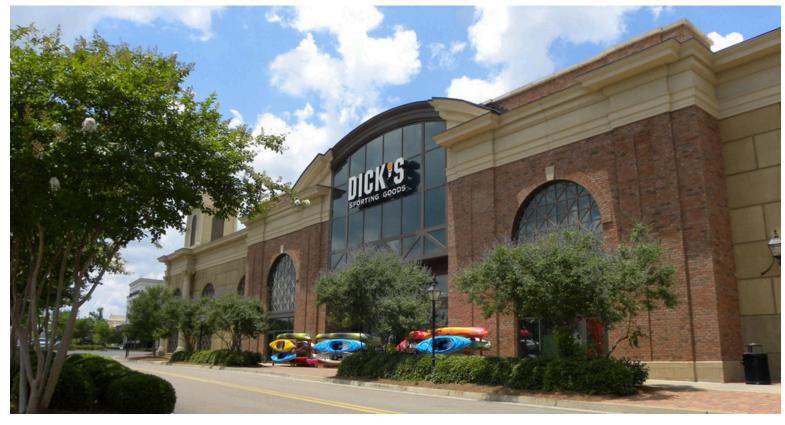

#### CONTACT

Evan Staley 404.926.1533 estaley@hendonproperties.com The Forum at Grandview is the prime retail destination in Madison, MS, an affluent and growing suburb of Jackson. The center is highly visible to Interstate 55 and anchored by top national retailers Dick's Sporting Goods, Home Goods, Best Buy, Michaels, Petco, and ULTA. The architectural prominence stands out among the immediately adjacent retail including Wal-Mart, Sam's Club, Malco Theaters, and Miskelly Furniture. The site contains approximately 8 acres of developable outparcels.