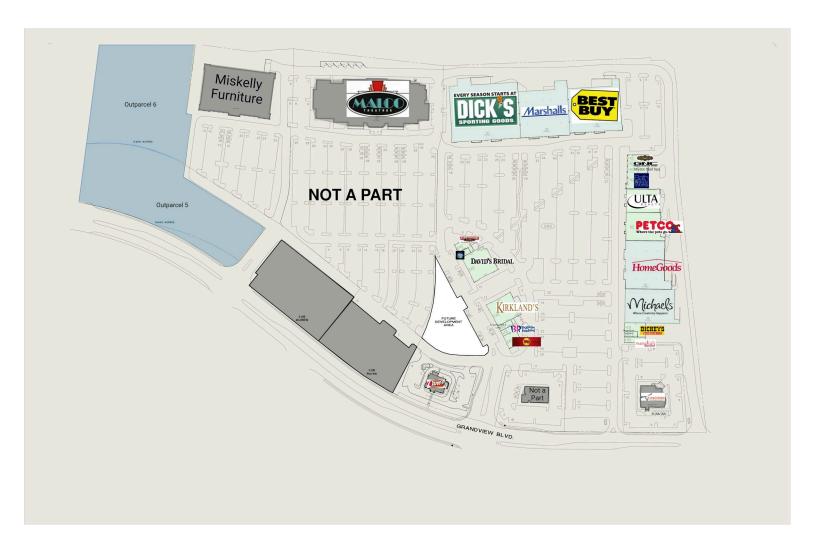

# THE FORUM AT GRANDVIEW

175 Grandview Boulevard, Madison, MS 39110 Madison County

| Outparcel 5 | Available             | 3.04 AC   |
|-------------|-----------------------|-----------|
| Outparcel 6 | Available             | 3.2 AC    |
| 100         | Dick's Sporting Goods | 49,994 SF |
| 200         | Marshalls             | 30,000 SF |
| 300         | Best Buy              | 30,000 SF |
| 410         | Nothing Bundt Cakes   | 1,500 SF  |
| 420         | GNC                   | 1,593 SF  |
| 430         | Mystic Nail Spa       | 1,032 SF  |
| 450         | Bath & Body Works     | 4,600 SF  |
| 500         | Ulta                  | 9,963 SF  |
| 600         | Petco                 | 12,500 SF |
| 700         | HomeGoods             | 25,000 SF |

| 800 Michaels              | 21,129 SF |
|---------------------------|-----------|
| 910 Dickey's BBQ Pit      | 2,200 SF  |
| 920 Angelica's Tailoring  | 831 SF    |
| 930 Menchie's             | 1,240 SF  |
| 940 Firehouse Subs        | 1,800 SF  |
| 945 Forum Nutrition       | 777 SF    |
| 950 David's Bridal        | 9,000 SF  |
| 960 Kirkland's            | 8,000 SF  |
| 970 Organic Nail & Lash   | 1,025 SF  |
| 975 Baskin Robbins        | 1,484 SF  |
| 980 Moe's Southwest Grill | 2,476 SF  |