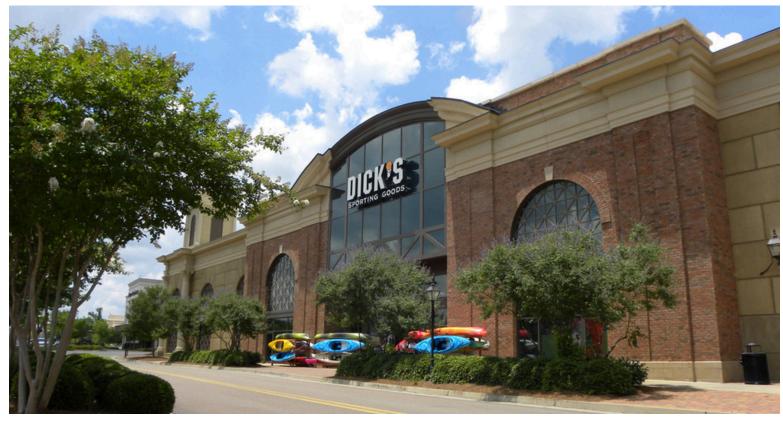

### CONTACT

Evan Staley 404.926.1533 estaley@hendonproperties.com The Forum at Grandview is the prime retail destination in Madison, MS, an affluent and growing suburb of Jackson. The center is highly visible to Interstate 55 and anchored by top national retailers Dick's Sporting Goods, Home Goods, Best Buy, Michaels, Petco, and ULTA. The architectural prominence stands out among the immediately adjacent retail including Wal-Mart, Sam's Club, Malco Theaters, and Miskelly Furniture. The site contains approximately 8 acres of developable outparcels.