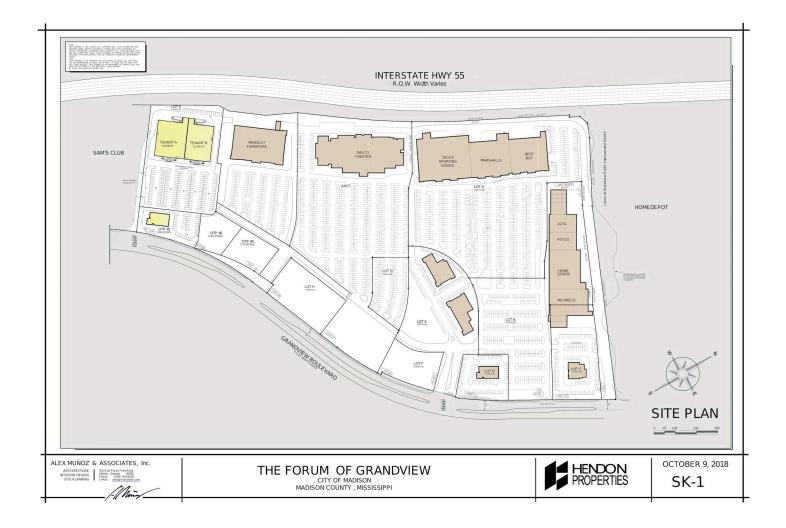

## THE FORUM AT GRANDVIEW

175 Grandview Boulevard, Madison, MS 39110 Madison County

| NAP 1        | Miskelly Furniture    |              | 500 Ulta                  | 9,963 SF  |
|--------------|-----------------------|--------------|---------------------------|-----------|
| NAP 2        | Malco Theatre         |              | 600 Petco                 | 12,500 SF |
| NAP 3        | Raising Cane's        |              | 700 HomeGoods             | 25,000 SF |
| NAP 4        | Not a Part            |              | 800 Michaels              | 21,129 SF |
| NAP 5        | Longhorn Steakhouse   |              | 910 Dickey's BBQ Pit      | 2,200 SF  |
| Outparcel 5  | Available             | 132,533 SF)  | 920 Angelica's Tailoring  | 831 SF    |
| (Outparcel 6 | 6 Available           | [139,609 SF] | 930 Menchie's             | 1,240 SF  |
| 100          | Dick's Sporting Goods | 49,994 SF    | 940 Firehouse Subs        | 1,800 SF  |
| 200          | Marshalls             | 30,000 SF    | 945 Grand View Nutrition  | 777 SF    |
| 300          | Best Buy              | 30,000 SF    | 950 David's Bridal        | 9,000 SF  |
| 410          | Nothing Bundt Cakes   | 1,500 SF     | 960 Kirkland's            | 8,000 SF  |
| 420          | GNC                   | 1,593 SF     | 970 Organic Nail & Lash   | 1,025 SF  |
| 430          | Mystic Nail Spa       | 1,032 SF     | 975 Baskin Robbins        | 1,484 SF  |
| 450          | Bath & Body Works     | 4,600 SF     | 980 Moe's Southwest Grill | 2,476 SF  |