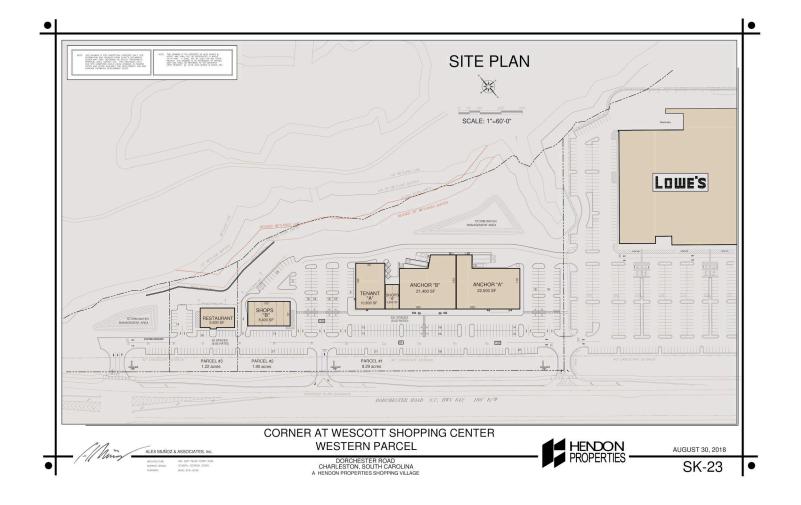

# CORNER AT WESCOTT, PHASE II

9500 Dorchester Road, North Charleston, SC 29485 Dorchester County