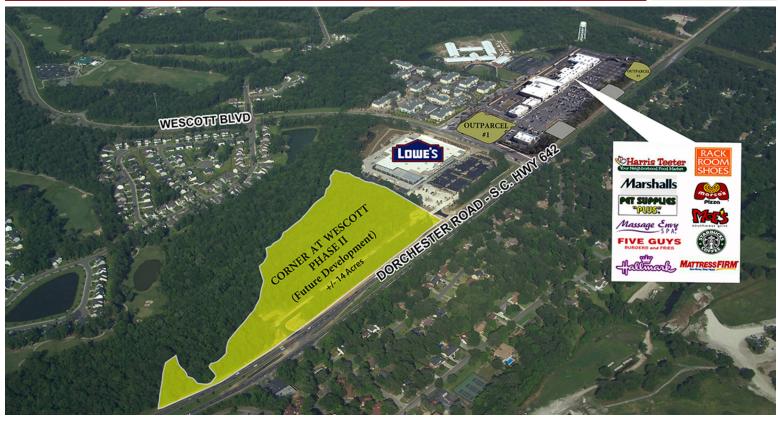

#### CONTACT

Evan Staley 404.926.1533 estaley@hendonproperties.com

- Across from the Corner at Wescott shopping center is approximately 13 acres of undeveloped property located adjacent to Lowe's Home Improvement. The property can accommodate retail tenants and is also conducive to office suites or public storage. The property has an internal road connecting it to Wescott Boulevard with its full access intersection.
- Adjacent to Corner at Wescott, a 140,000 square foot community shopping destination located at the intersection of Dorchester Road and Wescott Boulevard in North Charleston, South Carolina. Opened in January 2014, the center is anchored by Harris Teeter and Marshalls. The center has attracted many national retailers including Starbucks Coffee, Panera Bread, Mattress Firm, Five Guys Burger and Fries, Moe's Southwest Grill, Rack Room Shoes, Great Clips, Jersey Mike's Subs, and CATO Fashions.
- Well-positioned in the heart of residential growth, this area is supported by an increasing employee base from The Boeing Company plant near Charleston International Airport.