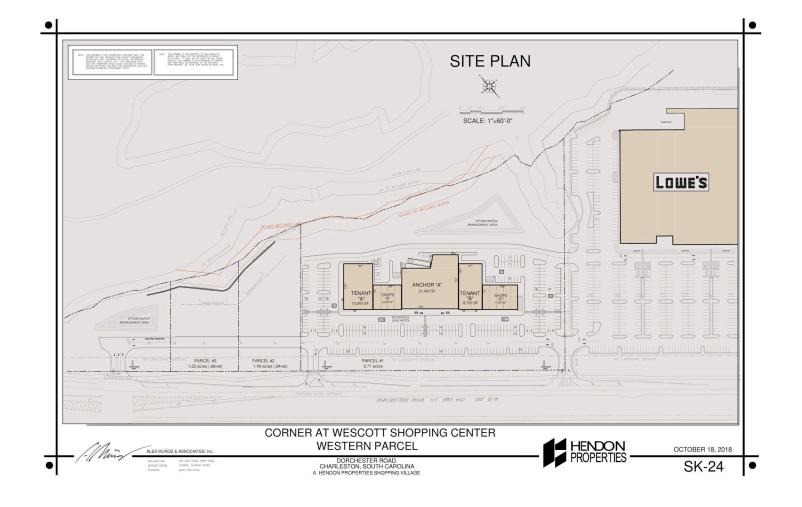

# CORNER AT WESCOTT, PHASE II

9500 Dorchester Road, North Charleston, SC 29485 Dorchester County