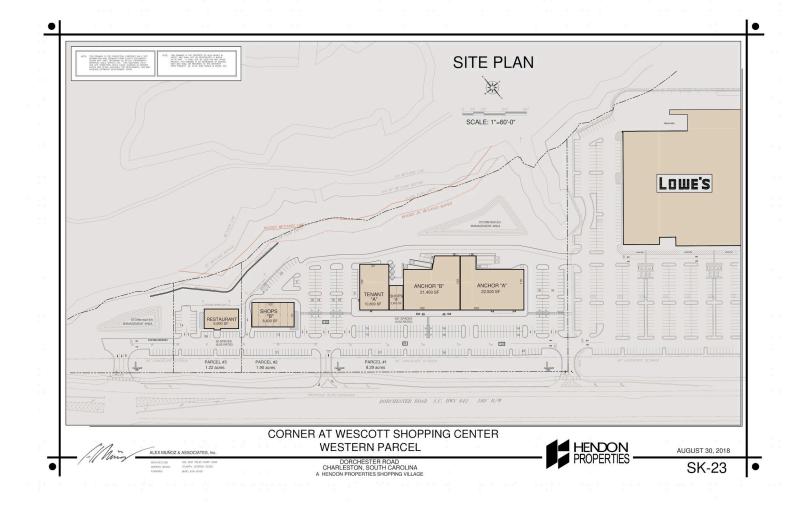

# CORNER AT WESCOTT, PHASE II

9500 Dorchester Road, North Charleston, SC 29485 Dorchester County