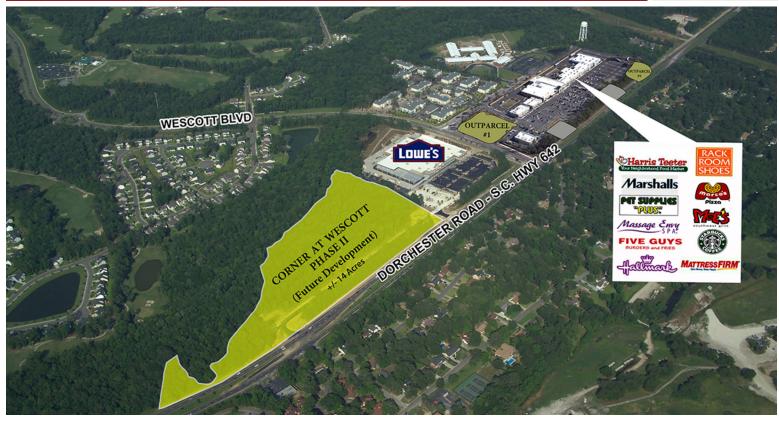

### CONTACT

Evan Staley 404.926.1533 estaley@hendonproperties.com

- Across from the Corner at Wescott shopping center is approximately 13 acres of undeveloped property located adjacent to Lowe's Home Improvement. The property can accommodate retail tenants and is also conducive to office suites or public storage. The property has an internal road connecting it to Wescott Boulevard with its full access intersection.
- Adjacent to Corner at Wescott, a 140,000 square foot community shopping destination located at the intersection of Dorchester Road and Wescott Boulevard in North Charleston, South Carolina. Opened in January 2014, the center is anchored by Harris Teeter and Marshalls. The center has attracted many national retailers including Starbucks Coffee, Panera Bread, Mattress Firm, Five Guys Burger and Fries, Moe's Southwest Grill, Rack Room Shoes, Great Clips, Jersey Mike's Subs, and CATO Fashions.
- Well-positioned in the heart of residential growth, this area is supported by an increasing employee base from The Boeing Company plant near Charleston International Airport.