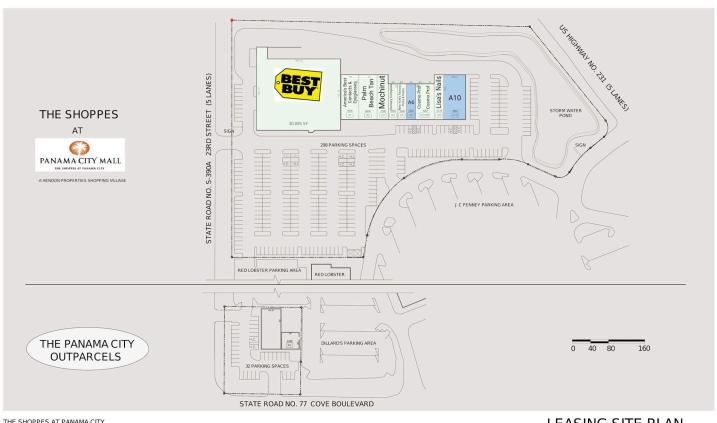

# THE SHOPPES AT PANAMA CITY

1000 E 23rd St, Panama City, FL 32405 Bay County

THE SHOPPES AT PANAMA CITY AND THE PANAMA CITY OUTPARCELS 2150 MARTIN LUTHER KING J R. BLVD. PANAMA CITY, FLORIDA 32405

LEASING SITE PLAN

| Α1   | America's Best Contacts & Eyeglasses | 4,000 SF |
|------|--------------------------------------|----------|
| (A10 | Available                            | 4,867 SF |
| A2   | Palm Beach Tan                       | 4,000 SF |
| А3   | Mochinut                             | 2,500 SF |
| A4   | Century Complete                     | 1,663 SF |
| Α5   | New York's Famous Pizza & Pasta      | 1,600 SF |

| (A6   | _Available   | 1,600 SF) |
|-------|--------------|-----------|
| A7    | Cosmo Prof   | 1,600 SF  |
| A8    | Cosmo Prof   | 1,663 SF  |
| A9    | Lisa's Nails | 2,133 SF  |
| ANCHA | Best Buy     | 30,095 SF |