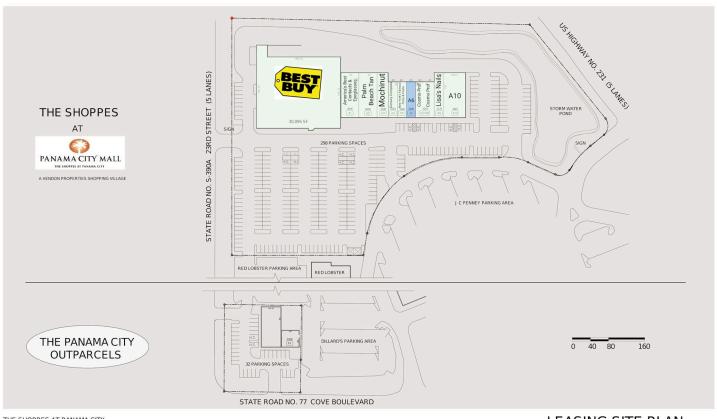

# THE SHOPPES AT PANAMA CITY

1000 E 23rd St, Panama City, FL 32405 Bay County

THE SHOPPES AT PANAMA CITY AND THE PANAMA CITY OUTPARCELS 2150 MARTIN LUTHER KING J.R. BLVD. PANAMA CITY, FLORIDA 32405 LEASING SITE PLAN

| A1 America's Best Contacts & Eyeglasses | 4,000 SF | [A6 Available   | 1,600 SF) |
|-----------------------------------------|----------|-----------------|-----------|
| A10 Yume Ramen                          | 4,867 SF | A7 Cosmo Prof   | 1,600 SF  |
| A2 Palm Beach Tan                       | 4,000 SF | A8 Cosmo Prof   | 1,663 SF  |
| A3 Mochinut                             | 2,500 SF | A9 Lisa's Nails | 2,133 SF  |
| A4 Century Complete                     | 1,663 SF | ANCHA Best Buy  | 30,095 SF |
| A5 New York's Famous Pizza & Pasta      | 1.600 SF |                 |           |