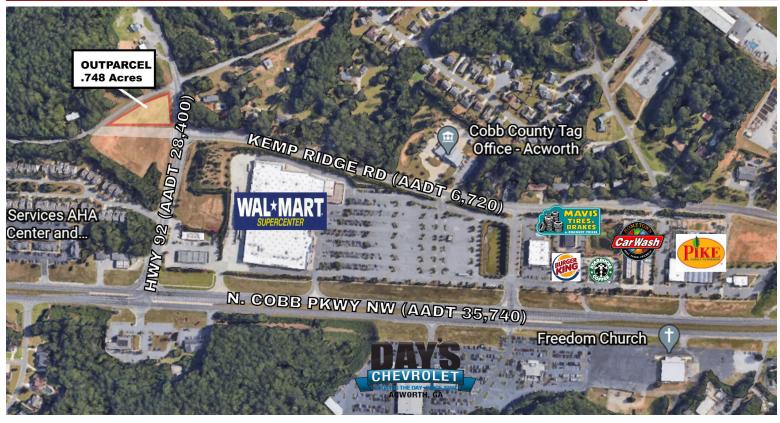

## **CONTACT**

Tanner Hendon 404.783.8674 thendon@hendonproperties.com One .748 acre lot available on the Cobb Parkway corridor (Highway 41 at Highway 92) in Acworth, Georgia. Within 5 miles of the site, household incomes average in excess of \$117,000. With the recent expansion of Highway 29, the traffic counts have increased from 27,000+ vehicles to 35,000+ per day.

Surrounding traffic generators include WalMart, Target, Home Depot, Kohl's, and Lowe's.

| DEMOGRAPHICS                  | 1 MILE  | 3 MILES | 5 MILES |
|-------------------------------|---------|---------|---------|
| Population                    | 1,668   | 33,796  | 118,577 |
| Daytime Population            | 1,511   | 14,345  | 27,509  |
| Households                    | 629     | 12,632  | 41,120  |
| Average Household Income (\$) | 116,294 | 124,572 | 139,794 |
| Median Household Income (\$)  | 81,814  | 95,929  | 108,003 |
| Median Age                    | 39      | 39      | 39      |