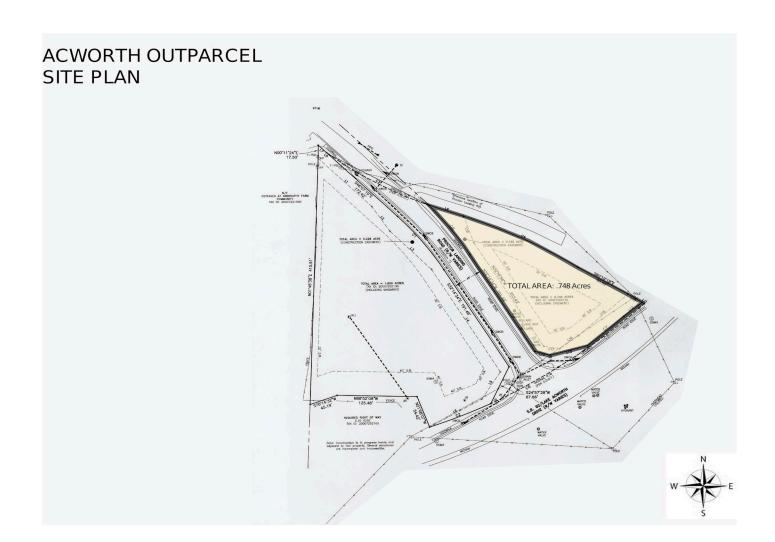

## **CONTACT**

Tanner Hendon 404.783.8674 thendon@hendonproperties.com One .748 acre lot available on the Cobb Parkway corridor (Highway 41 at Highway 92) in Acworth, Georgia. Within 5 miles of the site, household incomes average in excess of \$117,000. With the recent expansion of Highway 29, the traffic counts have increased from 27,000+ vehicles to 35,000+ per day.