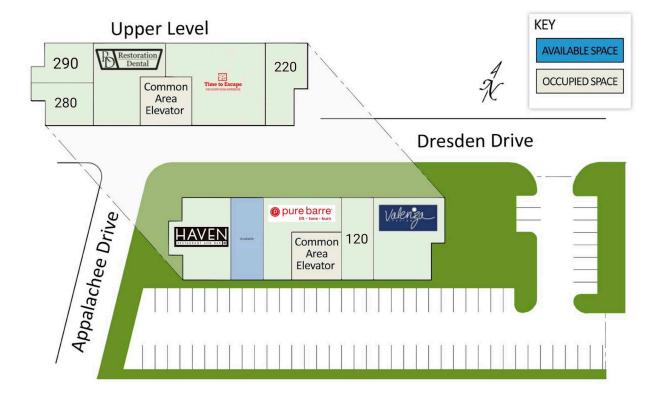

VILLAGE PARK AT BROOKHAVEN

1441 Dresden Dr NE, Atlanta, GA 30319 DeKalb County I Brookhaven

| 100  | Valenza                | 3,301 SF |
|------|------------------------|----------|
| 120  | Vero Pizzeria          | 1,450 SF |
| 140  | Pure Barre             | 1,415 SF |
| [150 | Available              | 1,608 SF |
| 160  | Haven Restaurant & Bar | 2,478 SF |
| 220  | Haven Office           | 1,367 SF |

| 230/240 | Time to Escape                                     | 2,460 SF |
|---------|----------------------------------------------------|----------|
| 250     | Restoration Dental                                 | 2,624 SF |
| 280     | Strategic Prevention Education<br>Compliance Group | 1,502 SF |
| 290     | Results Physiotherapy                              | 1,497 SF |