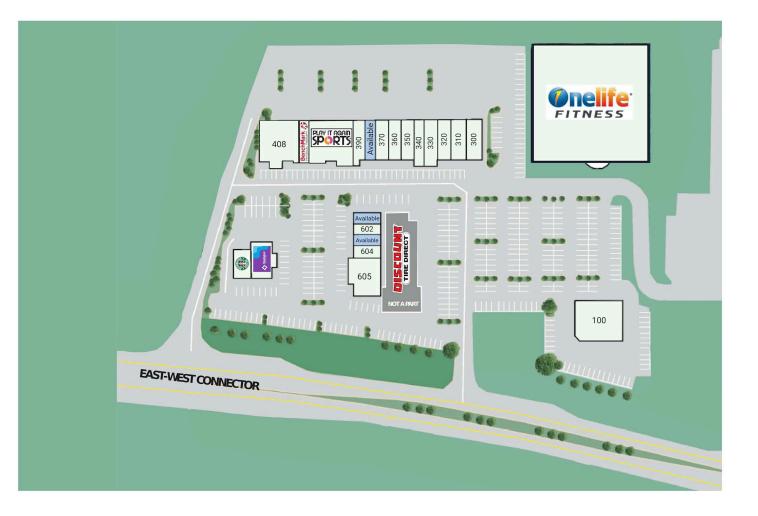

## EAST WEST SHOPS 1025 East West Connector, Austell, GA 30106

Cobb County

| 100 Seven Sports Bar               | 5,610SF  |
|------------------------------------|----------|
| 200 Onelife Fitness                | 41,000SF |
| 300 Family Cleaners                | 1,750SF  |
| 310 AZ Nails                       | 1,050SF  |
| 320 Cafe Blu                       | 1,400SF  |
| 330 Cloud 9                        | 1,400SF  |
| 340 Niko Beauty Supply             | 1,400SF  |
| 350 Miller Thyme Men's Barber Shop | 1,400SF  |
| 360 Pearly Isles Dental            | 1,400SF  |
| 370 We Made It!!                   | 1,400SF  |
| 380 Available                      | 1,400SF  |

| 390 Green Lotus                | 1,400SF |
|--------------------------------|---------|
| 401 Play It Again Sports       | 5,600SF |
| 406 Benchmark Physical Therapy | 2,800SF |
| 408 Miyako Japanese Steakhouse | 5,600SF |
| 510 Starbucks                  | 1,500SF |
| 520 Wellstar Urgent Care       | 2,455SF |
| 601 Available                  | 1,000SF |
| 602 iLashHer                   | 1,000SF |
| 603 Available                  | 1,000SF |
| 604 Restore Salon              | 1,500SF |
| 605 East West Package          | 2,500SF |