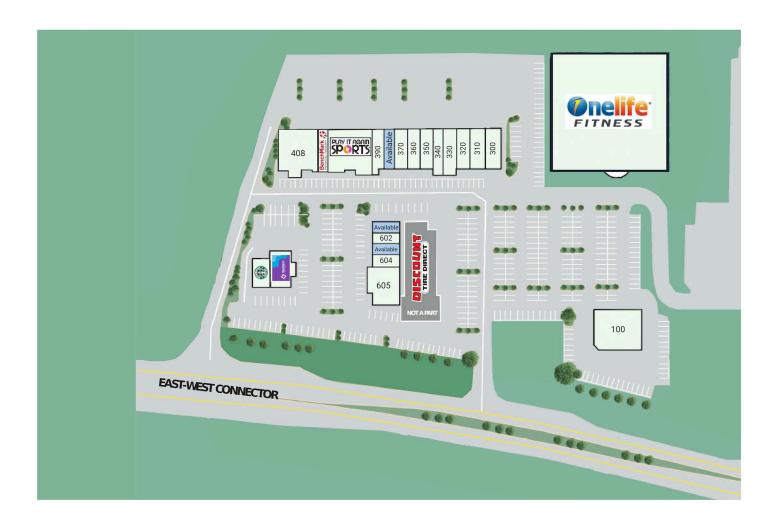

# EAST WEST SHOPS

1025 East West Connector, Austell, GA 30106 Cobb County

| 100 Seven Sports Bar               | 5,610SF  | 390 Green Lotus                | 1,400SF  |
|------------------------------------|----------|--------------------------------|----------|
| 200 Onelife Fitness                | 41,000SF | 401 Play It Again Sports       | 5,600SF  |
| 300 Family Cleaners                | 1,750SF  | 406 Benchmark Physical Therapy | 2,800SF  |
| 310 AZ Nails                       | 1,050SF  | 408 Miyako Japanese Steakhouse | 5,600SF  |
| 320 Cafe Blu                       | 1,400SF  | 510 Starbucks                  | 1,500SF  |
| 330 Cloud 9                        | 1,400SF  | 520 Wellstar Urgent Care       | 2,455SF  |
| 340 Niko Beauty Supply             | 1,400SF  | 601 Available                  | 1,000SF) |
| 350 Miller Thyme Men's Barber Shop | 1,400SF  | 602 iLashHer                   | 1,000SF  |
| 360 Pearly Isles Dental            | 1,400SF  | 603 Available                  | 1,000SF) |
| 370 We Made It!!                   | 1,400SF  | 604 Restore Salon              | 1,500SF  |
| [380 <sub>]</sub> Available        | 1,400SF) | 605 East West Package          | 2,500SF  |