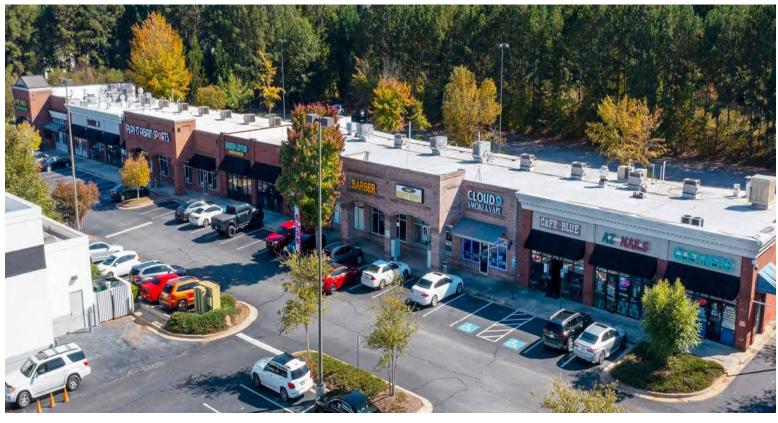

#### CONTACT

Jake Donegan 404.926.1537 jdonegan@hendonproperties.com

Evan Staley 404.926.1533 estaley@hendonproperties.com East West Shops is a 85,565 square foot retail center anchored by a new Onelife Fitness, a state-of-the-art gym facility. Outparcels include a Wellstar Urgent Care and a drive-thru Starbucks that ranks in the top 7% of all Georgia locations (Placer.ai). East West Shops is located in Austell, GA, one of the Atlanta MSA's most affluent communities with an average household income of over \$139,000.