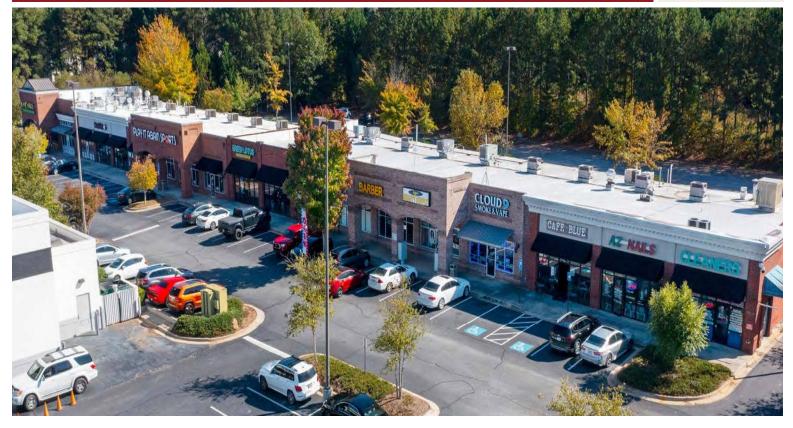

#### CONTACT

Jake Donegan 404.926.1537 jdonegan@hendonproperties.com

Evan Staley 404.926.1533 estaley@hendonproperties.com East West Shops is a 85,565 square foot retail center anchored by a new Onelife Fitness, a state-of-the-art gym facility. Outparcels include a Wellstar Urgent Care and a drive-thru Starbucks that ranks in the top 7% of all Georgia locations (Placer.ai). East West Shops is located in Austell, GA, one of the Atlanta MSA's most affluent communities with an average household income of over \$139,000.

## EAST WEST SHOPS 1025 East West Connector, Austell, GA 30106

Cobb County

| 100 | Available                      | 5,610 SF  |
|-----|--------------------------------|-----------|
| 200 | Onelife Fitness                | 41,000 SF |
| 300 | Family Cleaners                | 1,750 SF  |
| 310 | AZ Nails                       | 1,050 SF  |
| 320 | Cafe Blu                       | 1,400 SF  |
| 330 | Cloud 9                        | 1,400 SF  |
| 340 | Niko Beauty Supply             | 1,400 SF  |
| 350 | Miller Thyme Men's Barber Shop | 1,400 SF  |
| 360 | Pearly Isles Dental            | 1,400 SF  |
| 370 | Available                      | 1,400 SF] |
| 380 | Available                      | 1,400 SF] |

| 390 Green Lotus                | 1,400 SF |
|--------------------------------|----------|
| 401 Play It Again Sports       | 5,600 SF |
| 406 Benchmark Physical Therapy | 2,800 SF |
| 408 Miyako Japanese Steakhouse | 5,600 SF |
| 510 Starbucks                  | 1,500 SF |
| 520 Wellstar Urgent Care       | 2,455 SF |
| 601 Available                  | 1,000 SF |
| 602 iLashHer                   | 1,000 SF |
| 603 Available                  | 1,000 SF |
| 604 Restore Salon              | 1,500 SF |
| 605 East West Package          | 2,500 SF |