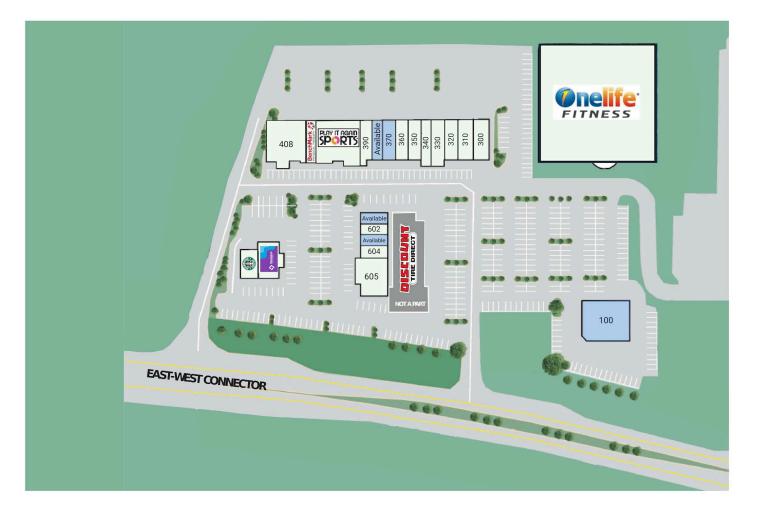

## EAST WEST SHOPS 1025 East West Connector, Austell, GA 30106

Cobb County

| 100 | Available                      | 5,610 SF  |
|-----|--------------------------------|-----------|
| 200 | Onelife Fitness                | 41,000 SF |
| 300 | Family Cleaners                | 1,750 SF  |
| 310 | AZ Nails                       | 1,050 SF  |
| 320 | Cafe Blu                       | 1,400 SF  |
| 330 | Cloud 9                        | 1,400 SF  |
| 340 | Niko Beauty Supply             | 1,400 SF  |
| 350 | Miller Thyme Men's Barber Shop | 1,400 SF  |
| 360 | Pearly Isles Dental            | 1,400 SF  |
| 370 | Available                      | 1,400 SF] |
| 380 | Available                      | 1,400 SF] |

| 390 Green Lotus                | 1,400 SF |
|--------------------------------|----------|
| 401 Play It Again Sports       | 5,600 SF |
| 406 Benchmark Physical Therapy | 2,800 SF |
| 408 Miyako Japanese Steakhouse | 5,600 SF |
| 510 Starbucks                  | 1,500 SF |
| 520 Wellstar Urgent Care       | 2,455 SF |
| 601 Available                  | 1,000 SF |
| 602 iLashHer                   | 1,000 SF |
| 603 Available                  | 1,000 SF |
| 604 Restore Salon              | 1,500 SF |
| 605 East West Package          | 2,500 SF |