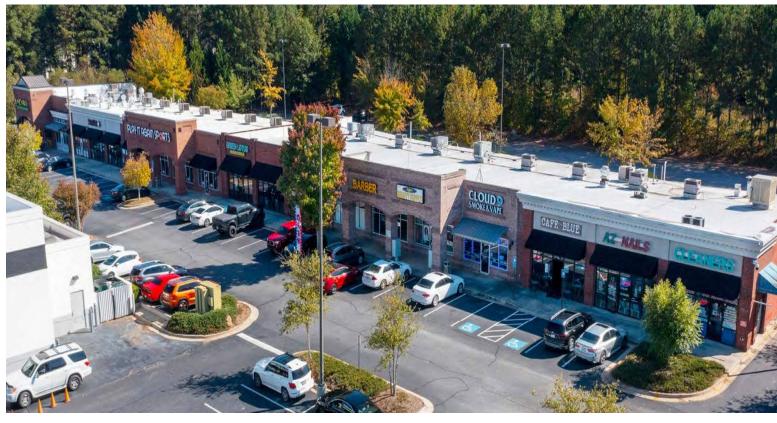

#### CONTACT

Evan Staley 404.926.1533 estaley@hendonproperties.com East West Shops is a 85,565 square foot retail center anchored by a new Onelife Fitness, a state-of-the-art gym facility. Outparcels include an Urgent Team, which is a strong urgent care operator with over 85 locations in the Southeast as well as a drive-thru Starbucks that ranks in the top 7% of all Georgia locations (Placer.ai). East West Shops is located in Austell, GA, one of the Atlanta MSA's most affluent communities with an average household income of over \$139,000.

## EAST WEST SHOPS

1025 East West Connector, Austell, GA 30106 Cobb County

| 100 Seven Sports Bar               | 5,610 SF  | 390 Green Lotus                | 1,400 SF  |
|------------------------------------|-----------|--------------------------------|-----------|
| 200 Onelife Fitness                | 41,000 SF | 401 Play It Again Sports       | 5,600 SF  |
| 300 Family Cleaners                | 1,750 SF  | 406 Benchmark Physical Therapy | 2,800 SF  |
| 310 AZ Nails                       | 1,050 SF  | 408 Miyako Japanese Steakhouse | 5,600 SF  |
| 320 Cafe Blu                       | 1,400 SF  | 510 Starbucks                  | 1,500 SF  |
| 330 Cloud 9                        | 1,400 SF  | 520 Wellstar Urgent Care       | 2,455 SF  |
| 340 Niko Beauty Supply             | 1,400 SF  | 601 Available                  | 1,000 SF) |
| 350 Miller Thyme Men's Barber Shop | 1,400 SF  | 602 iLashHer                   | 1,000 SF  |
| 360 Pearly Isles Dental            | 1,400 SF  | 603 Available                  | 1,000 SF) |
| 370 We Made It!!                   | 1,400 SF  | 604 Restore Salon              | 1,500 SF  |
| 380 Available                      | 1,400 SF] | 605 East West Package          | 2,500 SF  |