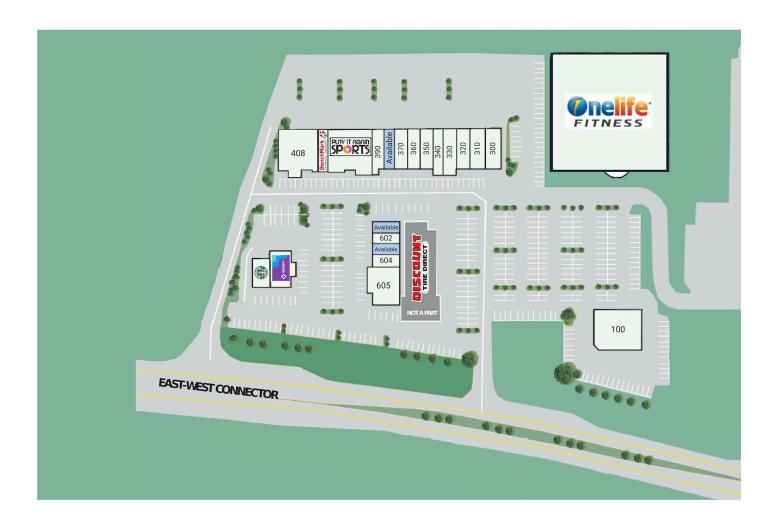

## EAST WEST SHOPS

1025 East West Connector, Austell, GA 30106 Cobb County

| 100 Seven Sports Bar               | 5,610 SF  | 390 Green Lotus                | 1,400 SF  |
|------------------------------------|-----------|--------------------------------|-----------|
| 200 Onelife Fitness                | 41,000 SF | 401 Play It Again Sports       | 5,600 SF  |
| 300 Family Cleaners                | 1,750 SF  | 406 Benchmark Physical Therapy | 2,800 SF  |
| 310 AZ Nails                       | 1,050 SF  | 408 Miyako Japanese Steakhouse | 5,600 SF  |
| 320 Cafe Blu                       | 1,400 SF  | 510 Starbucks                  | 1,500 SF  |
| 330 Cloud 9                        | 1,400 SF  | 520 Wellstar Urgent Care       | 2,455 SF  |
| 340 Niko Beauty Supply             | 1,400 SF  | 601 Available                  | 1,000 SF) |
| 350 Miller Thyme Men's Barber Shop | 1,400 SF  | 602 iLashHer                   | 1,000 SF  |
| 360 Pearly Isles Dental            | 1,400 SF  | 603 Available                  | 1,000 SF) |
| 370 We Made It!!                   | 1,400 SF  | 604 Restore Salon              | 1,500 SF  |
| 380 Available                      | 1,400 SF] | 605 East West Package          | 2,500 SF  |