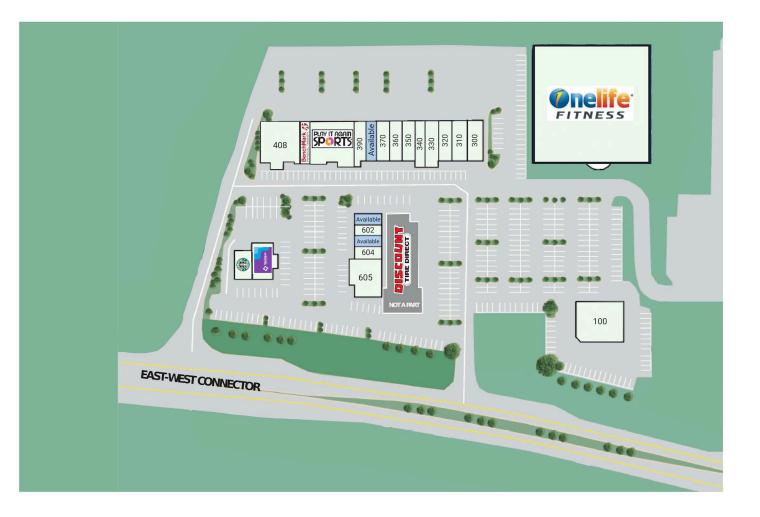

## EAST WEST SHOPS 1025 East West Connector, Austell, GA 30106

Cobb County

| 100 Seven Sports Bar               | 5,610 SF  |
|------------------------------------|-----------|
| 200 Onelife Fitness                | 41,000 SF |
| 300 Family Cleaners                | 1,750 SF  |
| 310 AZ Nails                       | 1,050 SF  |
| 320 Cafe Blu                       | 1,400 SF  |
| 330 Cloud 9                        | 1,400 SF  |
| 340 Niko Beauty Supply             | 1,400 SF  |
| 350 Miller Thyme Men's Barber Shop | 1,400 SF  |
| 360 Pearly Isles Dental            | 1,400 SF  |
| 370 We Made It!!                   | 1,400 SF  |
| 380 Available                      | 1,400 SF  |

| 390 Green Lotus                | 1,400 SF  |
|--------------------------------|-----------|
| 401 Play It Again Sports       | 5,600 SF  |
| 406 Benchmark Physical Therapy | 2,800 SF  |
| 408 Miyako Japanese Steakhouse | 5,600 SF  |
| 510 Starbucks                  | 1,500 SF  |
| 520 Wellstar Urgent Care       | 2,455 SF  |
| 601 Available                  | 1,000 SF] |
| 602 iLashHer                   | 1,000 SF  |
| 603 Available                  | 1,000 SF] |
| 604 Restore Salon              | 1,500 SF  |
| 605 East West Package          | 2,500 SF  |