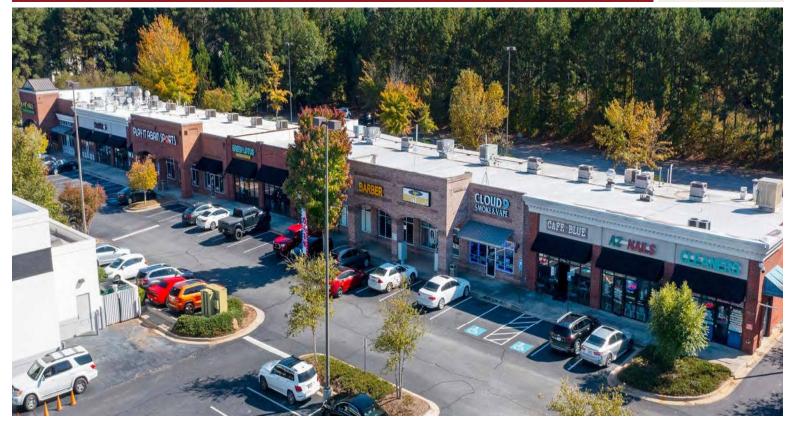

#### CONTACT

Jake Donegan 404.926.1537 jdonegan@hendonproperties.com

Evan Staley 404.926.1533 estaley@hendonproperties.com East West Shops is a 85,565 square foot retail center anchored by a new Onelife Fitness, a state-of-the-art gym facility. Outparcels include a Wellstar Urgent Care and a drive-thru Starbucks that ranks in the top 7% of all Georgia locations (Placer.ai). East West Shops is located in Austell, GA, one of the Atlanta MSA's most affluent communities with an average household income of over \$139,000.

## EAST WEST SHOPS 1025 East West Connector, Austell, GA 30106

Cobb County

| 100 Seven Sports Bar               | 5,610 SF  |
|------------------------------------|-----------|
| 200 Onelife Fitness                | 41,000 SF |
| 300 Family Cleaners                | 1,750 SF  |
| 310 AZ Nails                       | 1,050 SF  |
| 320 Cafe Blu                       | 1,400 SF  |
| 330 Cloud 9                        | 1,400 SF  |
| 340 Niko Beauty Supply             | 1,400 SF  |
| 350 Miller Thyme Men's Barber Shop | 1,400 SF  |
| 360 Pearly Isles Dental            | 1,400 SF  |
| 370 We Made It!!                   | 1,400 SF  |
| 380 Available                      | 1,400 SF  |

| 390 Green Lotus                | 1,400 SF  |
|--------------------------------|-----------|
| 401 Play It Again Sports       | 5,600 SF  |
| 406 Benchmark Physical Therapy | 2,800 SF  |
| 408 Miyako Japanese Steakhouse | 5,600 SF  |
| 510 Starbucks                  | 1,500 SF  |
| 520 Wellstar Urgent Care       | 2,455 SF  |
| 601 Available                  | 1,000 SF] |
| 602 iLashHer                   | 1,000 SF  |
| 603 Available                  | 1,000 SF] |
| 604 Restore Salon              | 1,500 SF  |
| 605 East West Package          | 2,500 SF  |