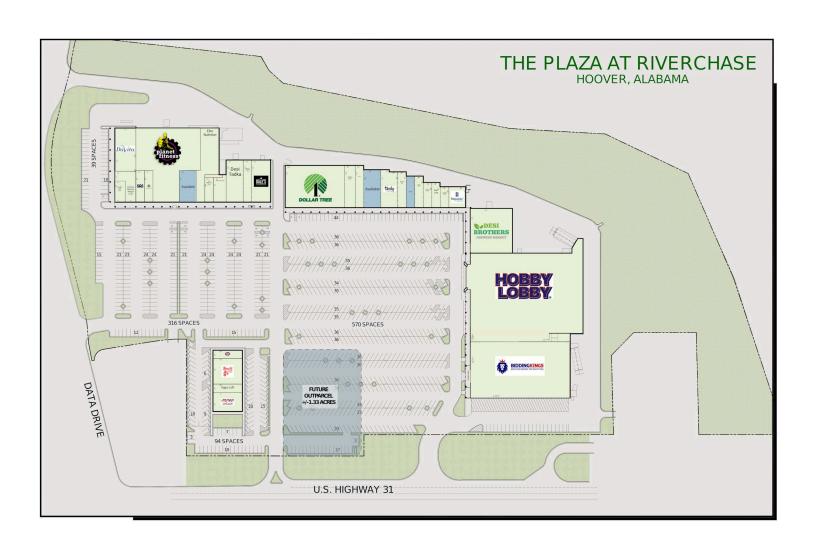

# PLAZA AT RIVERCHASE

1855 Montgomery Hwy, Hoover, AL 35244 Jefferson County

| 1-5<br>6-7<br>8<br>9<br>10<br>11           | Desi Brothers Republic Finance Crowning Touch Hair Salon Nail Line Alabama Reweaving & Alterations Alabama Chinese Acupressure | 10,500 SF<br>2,000 SF<br>1,000 SF<br>1,200 SF<br>1,200 SF<br>1,500 SF    |
|--------------------------------------------|--------------------------------------------------------------------------------------------------------------------------------|--------------------------------------------------------------------------|
| 12                                         | Available                                                                                                                      | 1,500 SF                                                                 |
| 13<br>14-15                                | Salon 31<br>Tandy Leather Factory                                                                                              | 1,700 SF<br>3,500 SF                                                     |
| 16-17                                      | Available                                                                                                                      | 3,600 SF                                                                 |
| 18                                         | Tobacco+++                                                                                                                     | 2,000 SF                                                                 |
| 19                                         | Jambo Grill                                                                                                                    | 2,500 SF                                                                 |
| 20                                         | Jersey Mike's Subs                                                                                                             | 1,400 SF                                                                 |
| 21-23                                      | Uncle G's Pizza                                                                                                                | 4,200 SF                                                                 |
| 24                                         | Vape Loft                                                                                                                      | 1,400 SF                                                                 |
| 25-26                                      | Hunan Garden                                                                                                                   | 3,010 SF                                                                 |
| 27-28                                      | Dale's Southern Grill                                                                                                          | 4,500 SF                                                                 |
| 29                                         | Shono's Japanese Grill                                                                                                         | 2,000 SF                                                                 |
| 30-31                                      | Desi Tadka                                                                                                                     | 4,000 SF                                                                 |
| 32-33                                      | Kabob-Licious                                                                                                                  | 1,800 SF                                                                 |
| 34                                         | The Medicare Store                                                                                                             | 1,200 SF                                                                 |
| 35                                         | Elite Nutrition                                                                                                                | 6,157 SF                                                                 |
| 36-38                                      | Achieve Medical Weight Loss                                                                                                    | 2,400 SF                                                                 |
| 37                                         | Falafel Cafe Too                                                                                                               | 1,250 SF                                                                 |
| 39-42                                      | Davita Dialysis                                                                                                                | 5,186 SF                                                                 |
| 985B                                       | Available                                                                                                                      | 3,000 SF                                                                 |
| 985C<br>985D<br>985E<br>989<br>990<br>990B | Planet Fitness Club Pilates SAS Shoes Dollar Tree Hobby Lobby Bidding Kings                                                    | 18,583 SF<br>1,500 SF<br>1,500 SF<br>14,000 SF<br>59,470 SF<br>28,195 SF |