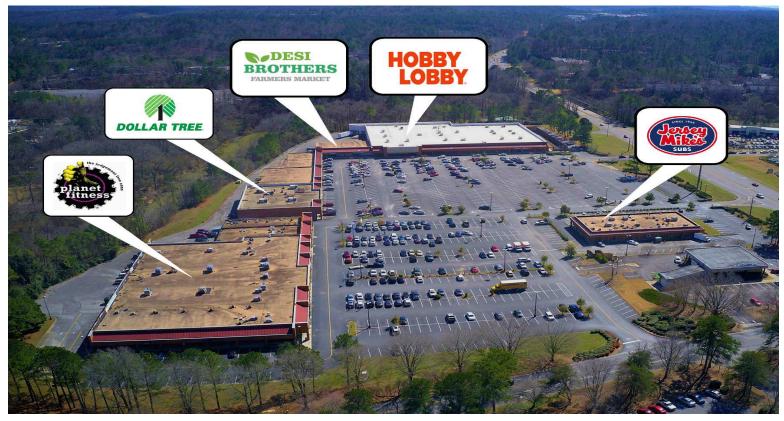

#### **CONTACT**

Evan Staley 404.926.1533 estaley@hendonproperties.com Plaza at Riverchase is a 197,840 sq. ft. shopping center located near I-65 and I-459, only one mile from The Galleria, the largest enclosed mall in Alabama. Located just outside of Birmingham, a city ranked as one of the "Top 10 U.S. Cities for Entrepreneurs" (Inc. Magazine, December 2018), Plaza at Riverchase caters to the residents in and around the Birmingham MSA. The shopping center is anchored by top national tenants Hobby Lobby and Planet Fitness.

#### **RETAILERS INCLUDE**