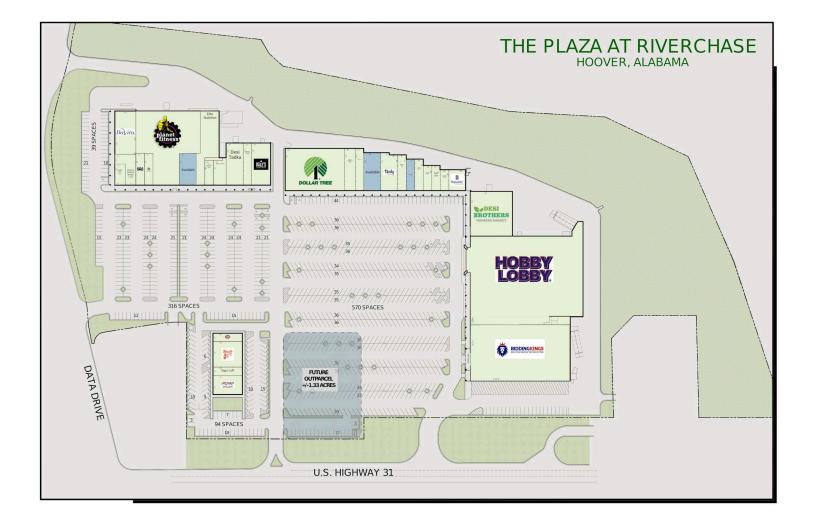

### Jefferson County

| 1-5<br>6-7<br>8<br>9<br>10<br>11 | Desi Brothers<br>Republic Finance<br>Crowning Touch Hair Salon<br>Nail Line<br>Alabama Reweaving & Alterations<br>Alabama Chinese Acupressure | 10,500 SF<br>2,000 SF<br>1,000 SF<br>1,200 SF<br>1,200 SF<br>1,200 SF<br>1,500 SF |
|----------------------------------|-----------------------------------------------------------------------------------------------------------------------------------------------|-----------------------------------------------------------------------------------|
| 12                               | Available                                                                                                                                     | 1,500 SF                                                                          |
| 13                               | Salon 31                                                                                                                                      | 1,700 SF                                                                          |
| 14-15                            | Tandy Leather Factory                                                                                                                         | 3,500 SF                                                                          |
| 16-17                            | Available                                                                                                                                     | 3,600 SF                                                                          |
| 18                               | Tobacco+++                                                                                                                                    | 2,000 SF                                                                          |
| 19                               | Jambo Grill                                                                                                                                   | 2,500 SF                                                                          |
| 20                               | Jersey Mike's Subs                                                                                                                            | 1,400 SF                                                                          |
| 21-23                            | Uncle G's Pizza                                                                                                                               | 4,200 SF                                                                          |
| 24                               | Vape Loft                                                                                                                                     | 1,400 SF                                                                          |
| 25-26                            | Hunan Garden                                                                                                                                  | 3,010 SF                                                                          |
| 27-28                            | Dale's Southern Grill                                                                                                                         | 4,500 SF                                                                          |
| 29                               | Shono's Japanese Grill                                                                                                                        | 2,000 SF                                                                          |
| 30-31                            | Desi Tadka                                                                                                                                    | 4,000 SF                                                                          |
| 32-33                            | Kabob-Licious                                                                                                                                 | 1,800 SF                                                                          |
| 34                               | The Medicare Store                                                                                                                            | 1,200 SF                                                                          |
| 35                               | Elite Nutrition                                                                                                                               | 6,157 SF                                                                          |
| 36-38                            | Achieve Medical Weight Loss                                                                                                                   | 2,400 SF                                                                          |
| 37                               | Falafel Cafe Too                                                                                                                              | 1,250 SF                                                                          |
| 39-42                            | Davita Dialysis                                                                                                                               | 5,186 SF                                                                          |
| 985B                             | Available                                                                                                                                     | 3,000 SF                                                                          |
| 985C                             | Planet Fitness                                                                                                                                | 18,583 SF                                                                         |
| 985D                             | Club Pilates                                                                                                                                  | 1,500 SF                                                                          |
| 985E                             | SAS Shoes                                                                                                                                     | 1,500 SF                                                                          |
| 989                              | Dollar Tree                                                                                                                                   | 14,000 SF                                                                         |
| 990<br>000D                      | Hobby Lobby                                                                                                                                   | 56,277 SF                                                                         |
| 990B                             | Bidding Kings                                                                                                                                 | 31,388 SF                                                                         |