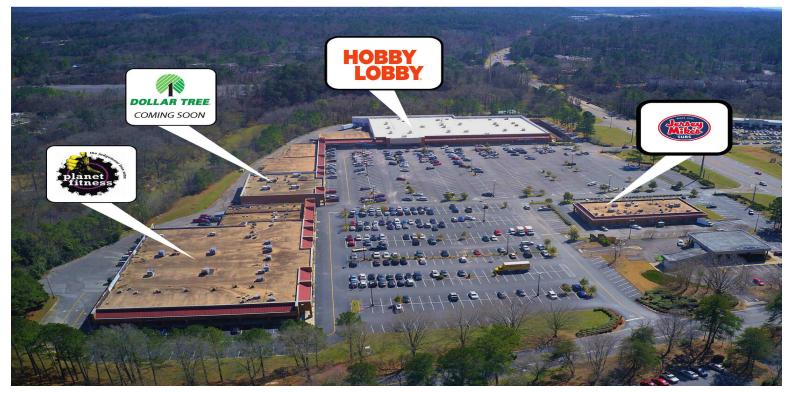

#### CONTACT

Evan Staley 404.926.1533 estaley@hendonproperties.com Plaza at Riverchase is a 197,840 sq. ft. shopping center located near I-65 and I-459, only one mile from The Galleria, the largest enclosed mall in Alabama. Located just outside of Birmingham, a city ranked as one of the "Top 10 U.S. Cities for Entrepreneurs" (Inc. Magazine, December 2018), Plaza at Riverchase caters to the residents in and around the Birmingham MSA. The shopping center is anchored by top national tenants Hobby Lobby and Planet Fitness.

- Diverse tenant base offering health and wellness services, grocery, and restaurants
- Located on high traffic corridor in densely-populated, growing, affluent area
- Above national average in education, per-capita income, and average household income
- Median household incomes have grown by 51% since 2000
- Hobby Lobby has a 20+ year tenure at the property

RETAILERS INCLUDE