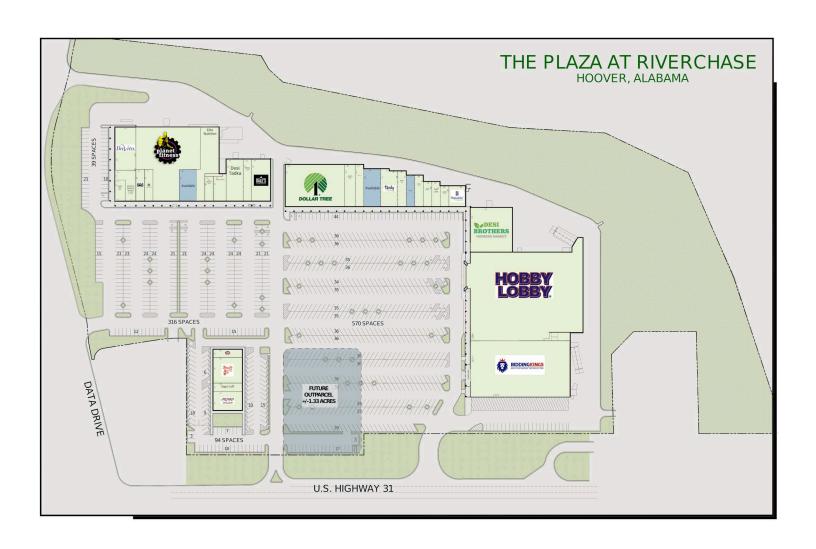

# PLAZA AT RIVERCHASE

1855 Montgomery Hwy, Hoover, AL 35244 Jefferson County

| 1-5<br>6-7<br>8<br>9<br>10<br>11 | Desi Brothers Republic Finance Crowning Touch Hair Salon Nail Line Alabama Reweaving & Alterations Alabama Chinese Acupressure | 10,500 SF<br>2,000 SF<br>1,000 SF<br>1,200 SF<br>1,200 SF<br>1,500 SF |
|----------------------------------|--------------------------------------------------------------------------------------------------------------------------------|-----------------------------------------------------------------------|
| 12                               | Available                                                                                                                      | 1,500 SF                                                              |
| 13                               | Salon 31                                                                                                                       | 1,700 SF                                                              |
| 14-15                            | Tandy Leather Factory                                                                                                          | 3,500 SF                                                              |
| 16-17                            | Available                                                                                                                      | 3,600 SF                                                              |
| 18                               | Tobacco+++                                                                                                                     | 2,000 SF                                                              |
| 19                               | Jambo Grill                                                                                                                    | 2,500 SF                                                              |
| 20                               | Jersey Mike's Subs                                                                                                             | 1,400 SF                                                              |
| 21-23                            | Uncle G's Pizza                                                                                                                | 4,200 SF                                                              |
| 24                               | Vape Loft                                                                                                                      | 1,400 SF                                                              |
| 25-26                            | Hunan Garden                                                                                                                   | 3,010 SF                                                              |
| 27-28                            | Dale's Southern Grill                                                                                                          | 4,500 SF                                                              |
| 29                               | Shono's Japanese Grill                                                                                                         | 2,000 SF                                                              |
| 30-31                            | Desi Tadka                                                                                                                     | 4,000 SF                                                              |
| 32-33<br>34                      | Kabob-Licious The Medicare Store                                                                                               | 1,800 SF                                                              |
| _                                | The Medicare Store                                                                                                             | 1,200 SF                                                              |
| 35                               | Elite Nutrition                                                                                                                | 6,157 SF                                                              |
| 36-38                            | Achieve Medical Weight Loss                                                                                                    | 2,400 SF                                                              |
| 37<br>39-42                      | Falafel Cafe Too                                                                                                               | 1,250 SF                                                              |
| 985B                             | Davita Dialysis Available                                                                                                      | 5,186 SF<br>3,000 SF                                                  |
| 985C                             | Planet Fitness                                                                                                                 | 18,583 SF                                                             |
| 985D                             | Club Pilates                                                                                                                   | 1,500 SF                                                              |
| 985E                             | SAS Shoes                                                                                                                      | 1,500 SF                                                              |
| 989                              | Dollar Tree                                                                                                                    | 14,000 SF                                                             |
| 990                              | Hobby Lobby                                                                                                                    | 56,277 SF                                                             |
| 990B                             | Bidding Kings                                                                                                                  | 31,388 SF                                                             |
| J J J D                          | Diading kings                                                                                                                  | 51,500 51                                                             |