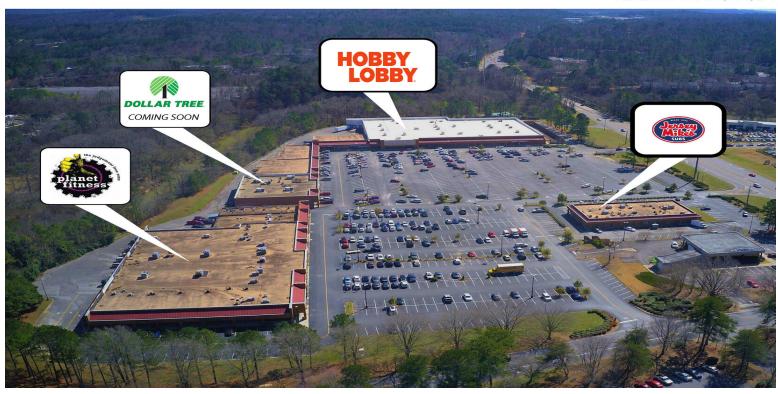

#### **CONTACT**

**Evan Staley** 404.926.1533 estaley@hendonproperties.com Plaza at Riverchase is a 197,840 sq. ft. shopping center located near I-65 and I-459, only one mile from The Galleria, the largest enclosed mall in Alabama. Located just outside of Birmingham, a city ranked as one of the "Top 10 U.S. Cities for Entrepreneurs" (Inc. Magazine, December 2018), Plaza at Riverchase caters to the residents in and around the Birmingham MSA. The shopping center is anchored by top national tenants Hobby Lobby and Planet Fitness.

- · Diverse tenant base offering health and wellness services, grocery, and restaurants
- Located on high traffic corridor in densely-populated, growing, affluent area
- · Above national average in education, per-capita income, and average household income
- Median household incomes have grown by 51% since 2000
- Hobby Lobby has a 20+ year tenure at the property