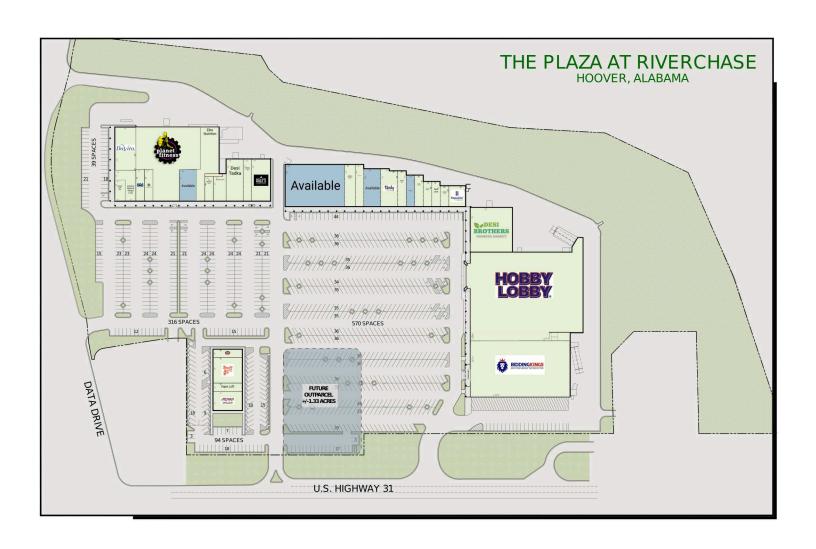

# PLAZA AT RIVERCHASE

1855 Montgomery Hwy, Hoover, AL 35244 Jefferson County

| 1-5<br>6-7<br>8<br>9<br>10<br>11 | Desi Brothers Republic Finance Crowning Touch Hair Salon Nail Line Alabama Reweaving & Alterations Alabama Chinese Acupressure | 10,500 SF<br>2,000 SF<br>1,000 SF<br>1,200 SF<br>1,200 SF<br>1,500 SF |
|----------------------------------|--------------------------------------------------------------------------------------------------------------------------------|-----------------------------------------------------------------------|
| 12                               | Available                                                                                                                      | 1,500 SF                                                              |
| 13                               | Salon 31                                                                                                                       | 1,700 SF                                                              |
| 14-15                            | Tandy Leather Factory                                                                                                          | 3,500 SF                                                              |
| 16-17                            | Available                                                                                                                      | 3,600 SF                                                              |
| 18                               | Tobacco+++                                                                                                                     | 2,000 SF                                                              |
| 19                               | Jambo Grill                                                                                                                    | 2,500 SF                                                              |
| 20                               | Jersey Mike's Subs                                                                                                             | 1,400 SF                                                              |
| 21-23                            | Uncle G's Pizza                                                                                                                | 4,200 SF                                                              |
| 24                               | Vape Loft                                                                                                                      | 1,400 SF                                                              |
| 25-26                            | Hunan Garden                                                                                                                   | 3,010 SF                                                              |
| 27-28                            | Dale's Southern Grill                                                                                                          | 4,500 SF                                                              |
| 29                               | Shono's Japanese Grill                                                                                                         | 2,000 SF                                                              |
| 30-31                            | Desi Tadka                                                                                                                     | 4,000 SF                                                              |
| 32-33                            | Kabob-Licious                                                                                                                  | 1,800 SF                                                              |
| 34                               | The Medicare Store                                                                                                             | 1,200 SF                                                              |
| 35                               | Elite Nutrition                                                                                                                | 6,157 SF                                                              |
| 36-38                            | Achieve Medical Weight Loss                                                                                                    | 2,400 SF                                                              |
| 37                               | Falafel Cafe Too                                                                                                               | 1,250 SF                                                              |
| 39-42                            | Davita Dialysis                                                                                                                | 5,186 SF                                                              |
| 985B                             | Available                                                                                                                      | 3,000 SF                                                              |
| 985C                             | Planet Fitness                                                                                                                 | 18,583 SF                                                             |
| 985D                             | Club Pilates                                                                                                                   | 1,500 SF                                                              |
| 985E                             | SAS Shoes                                                                                                                      | 1,500 SF                                                              |
| 989                              | Available                                                                                                                      | 14,000 SF                                                             |
| 990                              | Hobby Lobby                                                                                                                    | 56,277 SF                                                             |
| 990B                             | Bidding Kings                                                                                                                  | 31,388 SF                                                             |