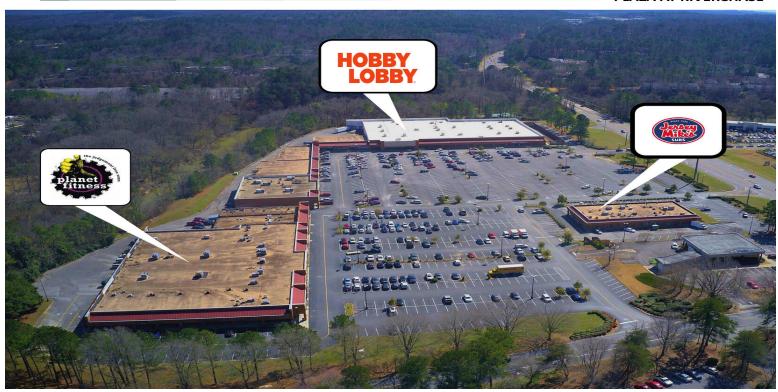

#### **CONTACT**

Evan Staley 404.926.1533 estaley@hendonproperties.com Plaza at Riverchase is a 197,840 sq. ft. shopping center located near I-65 and I-459, only one mile from The Galleria, the largest enclosed mall in Alabama. Located just outside of the Birmingham, a city ranked as one of the "Top 10 U.S. Cities for Entrepreneurs" (Inc. Magazine, December 2018), Plaza at Riverchase caters to the residents in and around the Birmingham MSA. The shopping center is anchored by top national tenants Hobby Lobby and Planet Fitness.