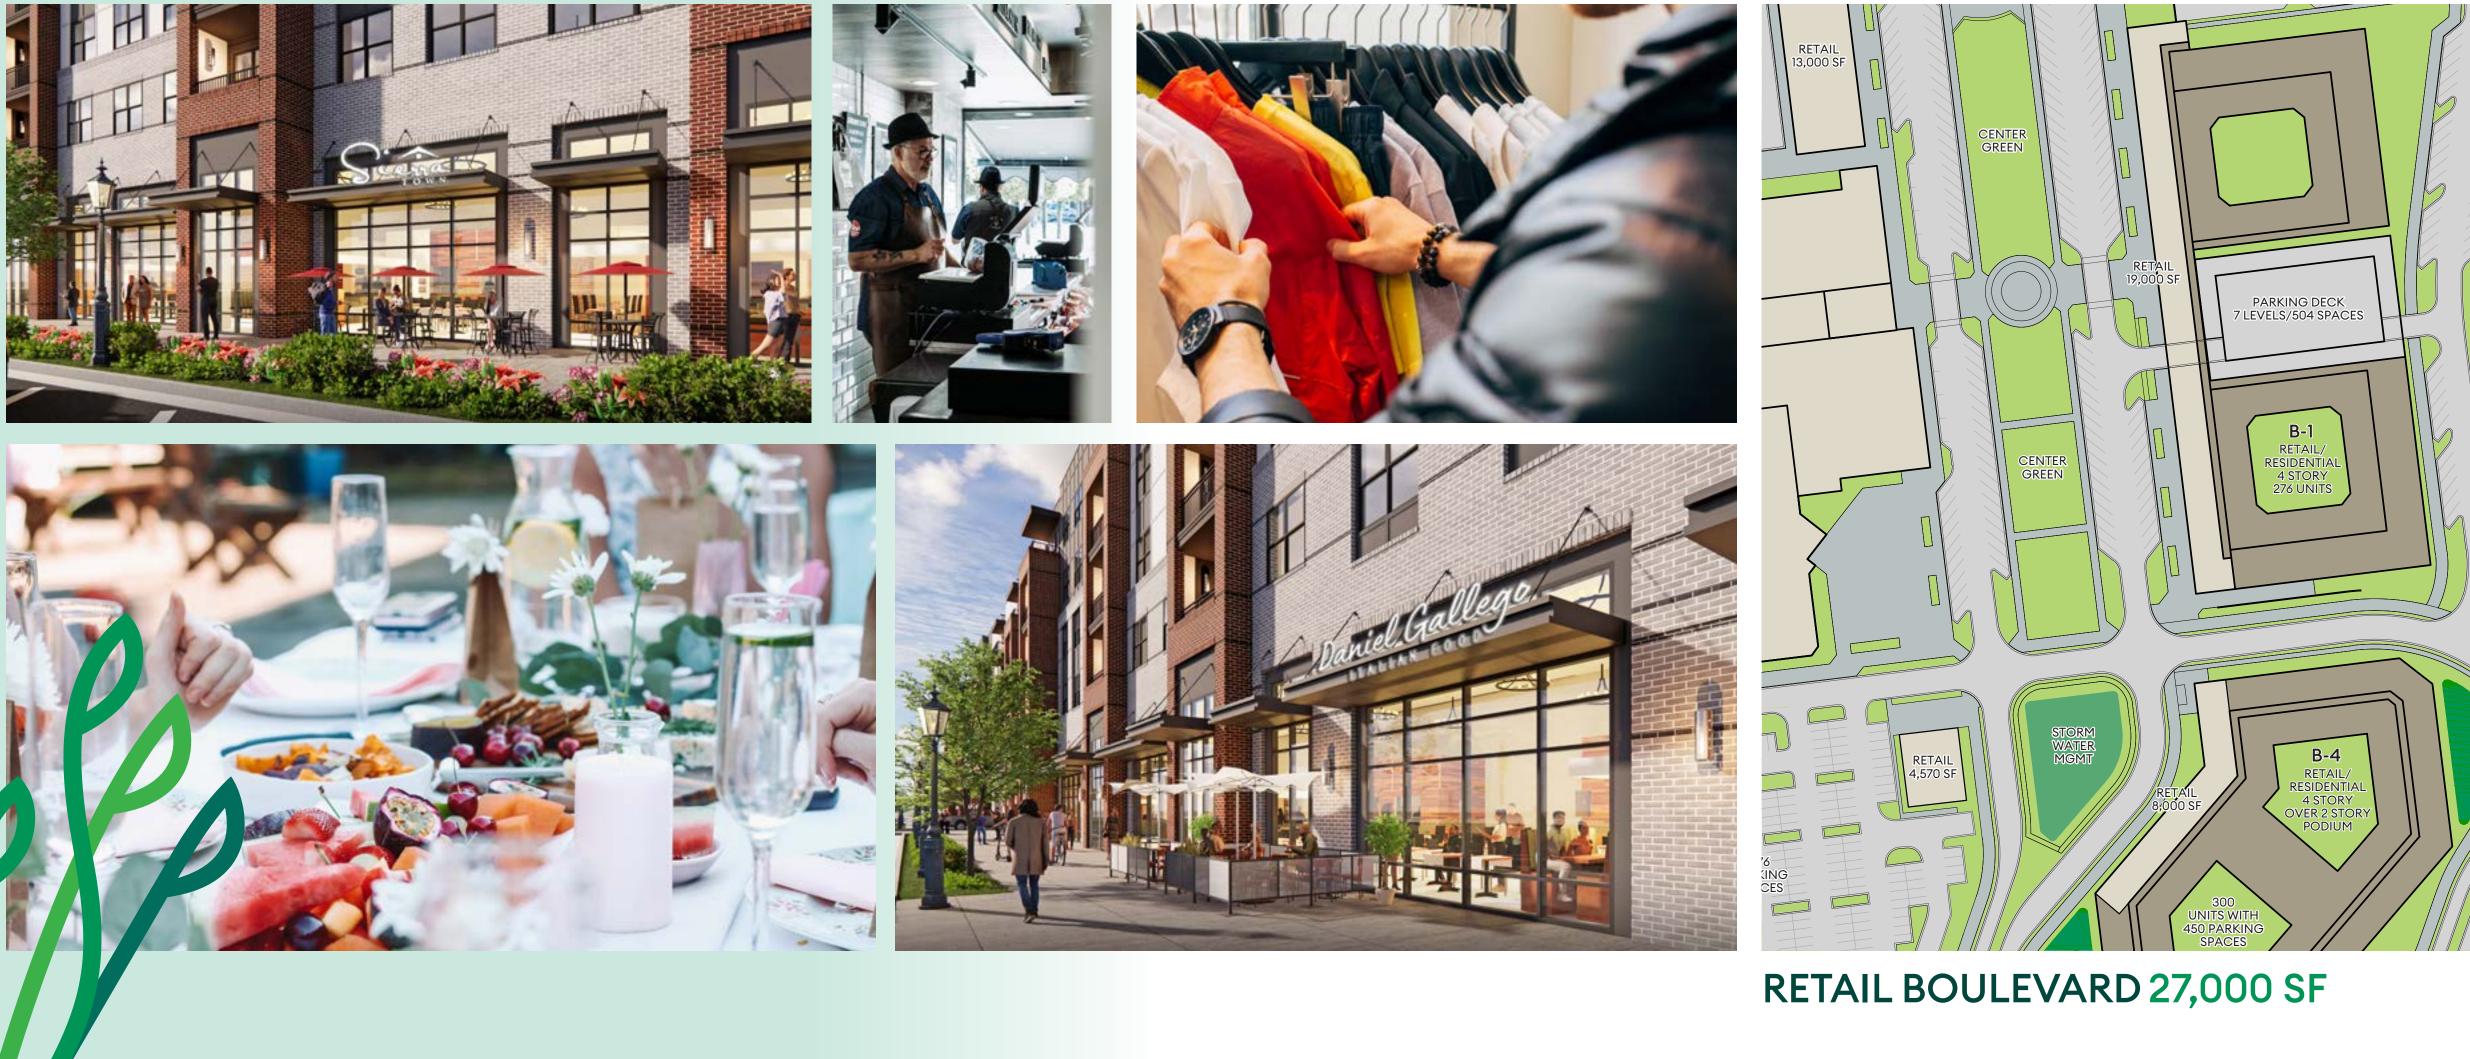

### **RETAIL BOULEVARD**

#### **RETAIL:**

| NORTH:     | 13,000SF   |
|------------|------------|
| SOUTH:     | 4,570SF    |
| THE HUB:   | 203,504SF  |
| BOULEVARD: | 27,000SF   |
| OUTPARCEL: | 1.89 Acres |
|            |            |