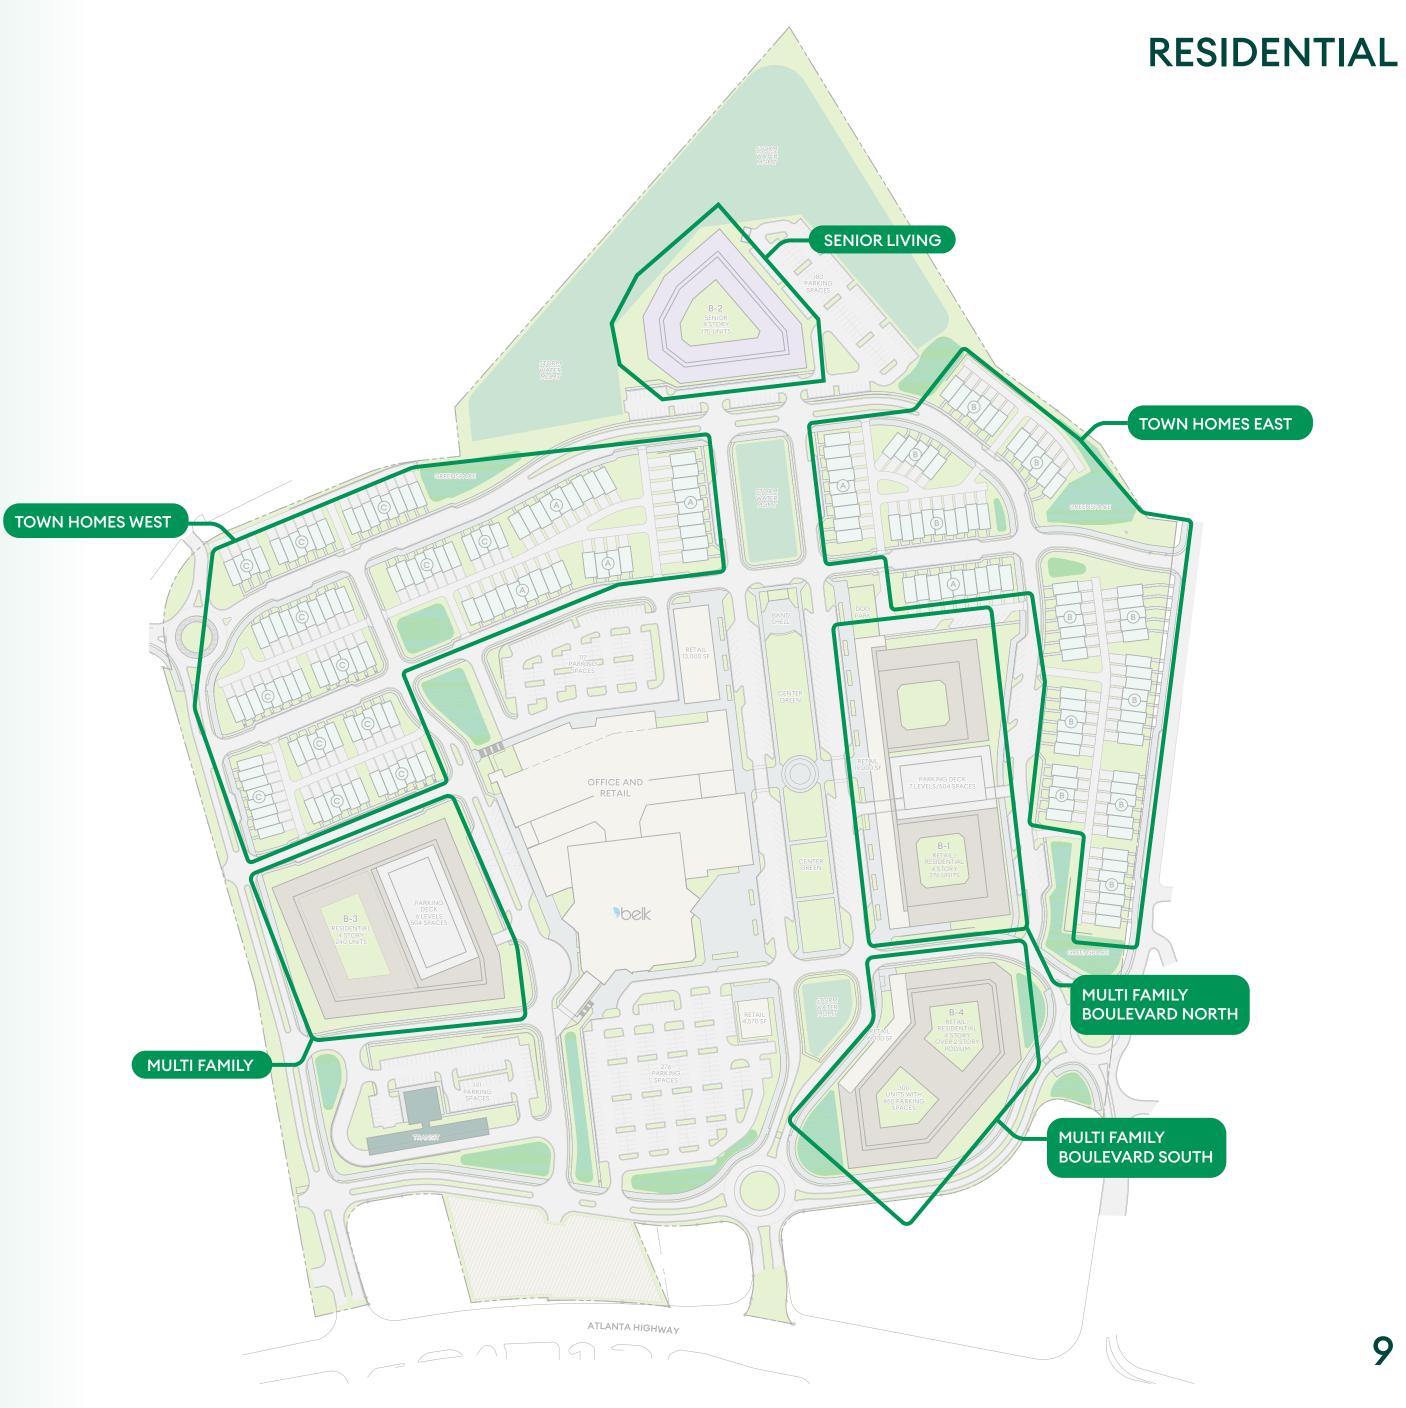

#### **RESIDENTIAL:**

| MULTI FAMILY: | 966 UNITS |
|---------------|-----------|
| SENIOR:       | 170 UNITS |
| TOWN HOMES:   | 202 UNITS |