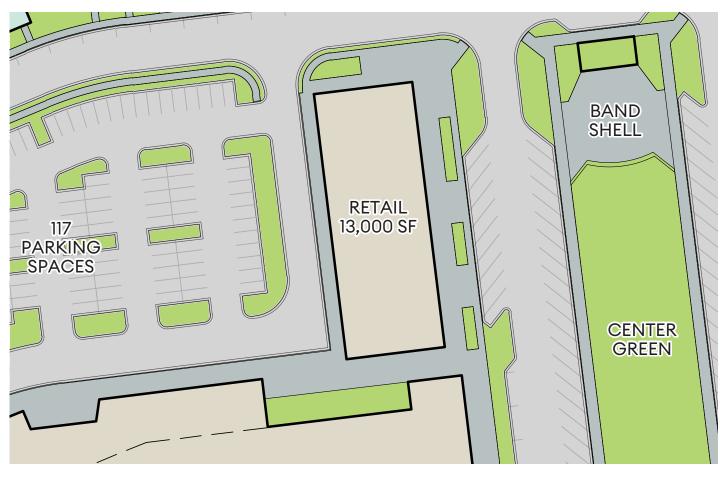

#### **RETAIL:**

| NORTH:     | 13,000SF   |
|------------|------------|
| SOUTH:     | 4,570SF    |
| THE HUB:   | 203,504SF  |
| BOULEVARD: | 27,000SF   |
| OUTPARCEL: | 1.89 Acres |
|            |            |

#### RETAIL NORTH 13,000 SF