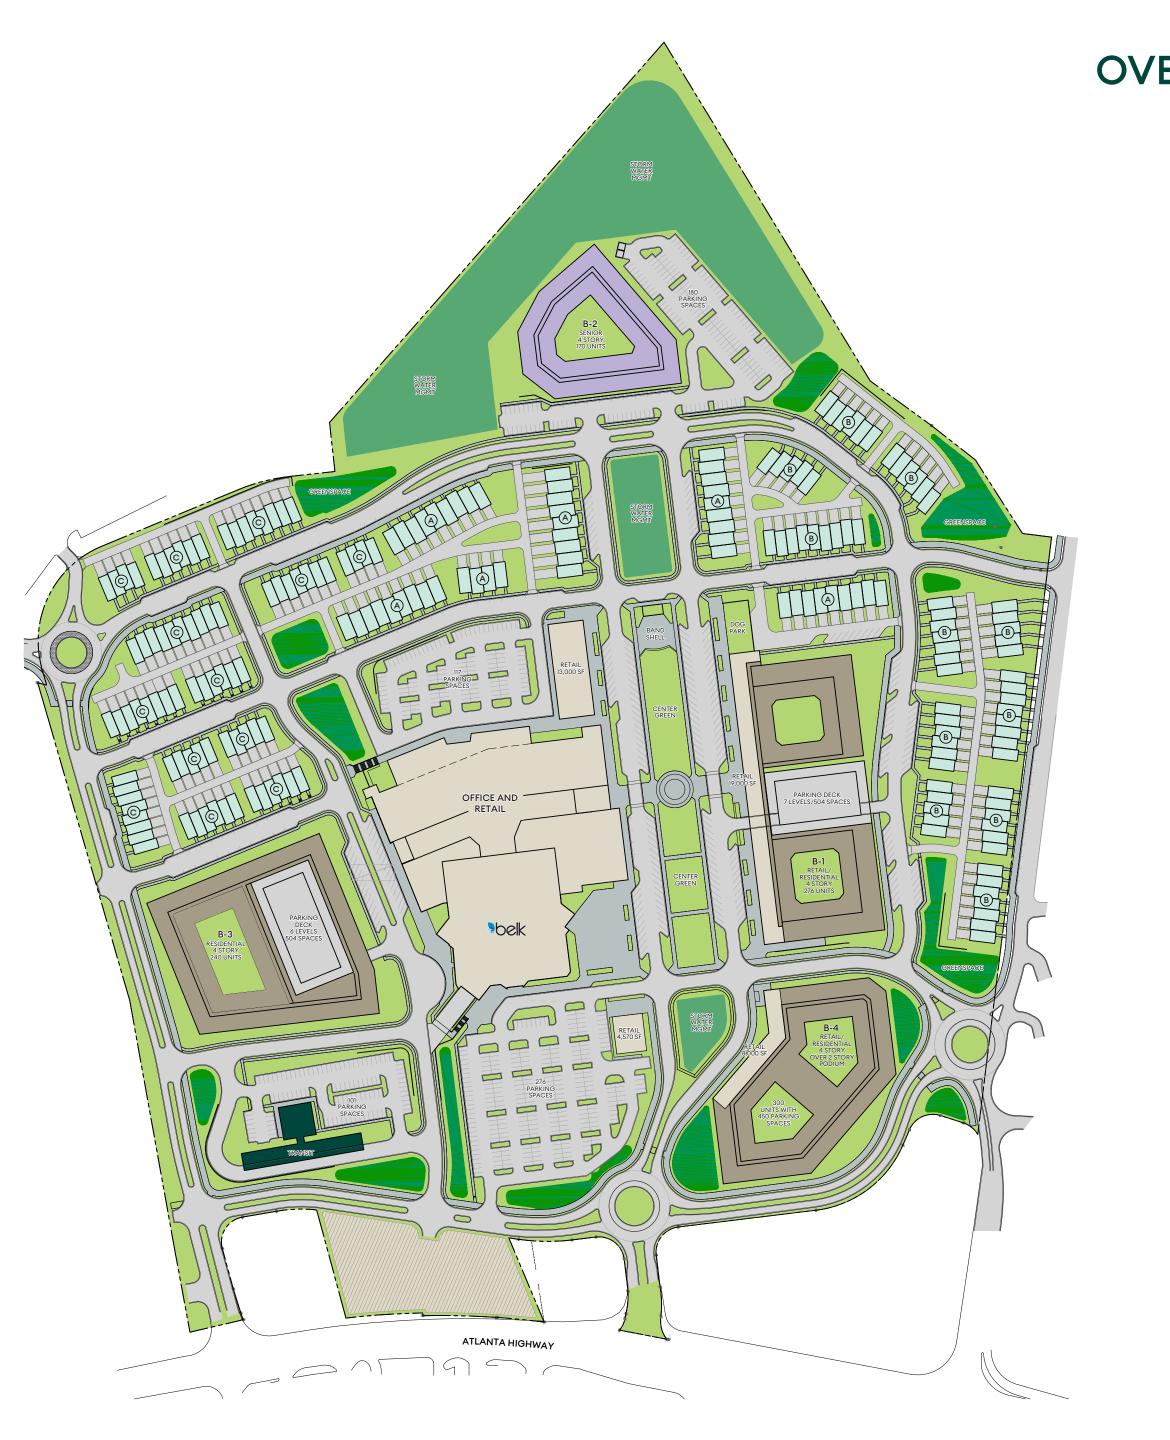

#### **RETAIL:**

| NORTH:     | 13,000SF   |
|------------|------------|
| SOUTH:     | 4,570SF    |
| THE HUB:   | 203,504SF  |
| BOULEVARD: | 27,000SF   |
| OUTPARCEL: | 1.89 Acres |
|            |            |

#### **RESIDENTIAL:**

| MULTI FAMILY: | 966 UNITS |
|---------------|-----------|
| SENIOR:       | 170 UNITS |
| TOWN HOMES:   | 202 UNITS |