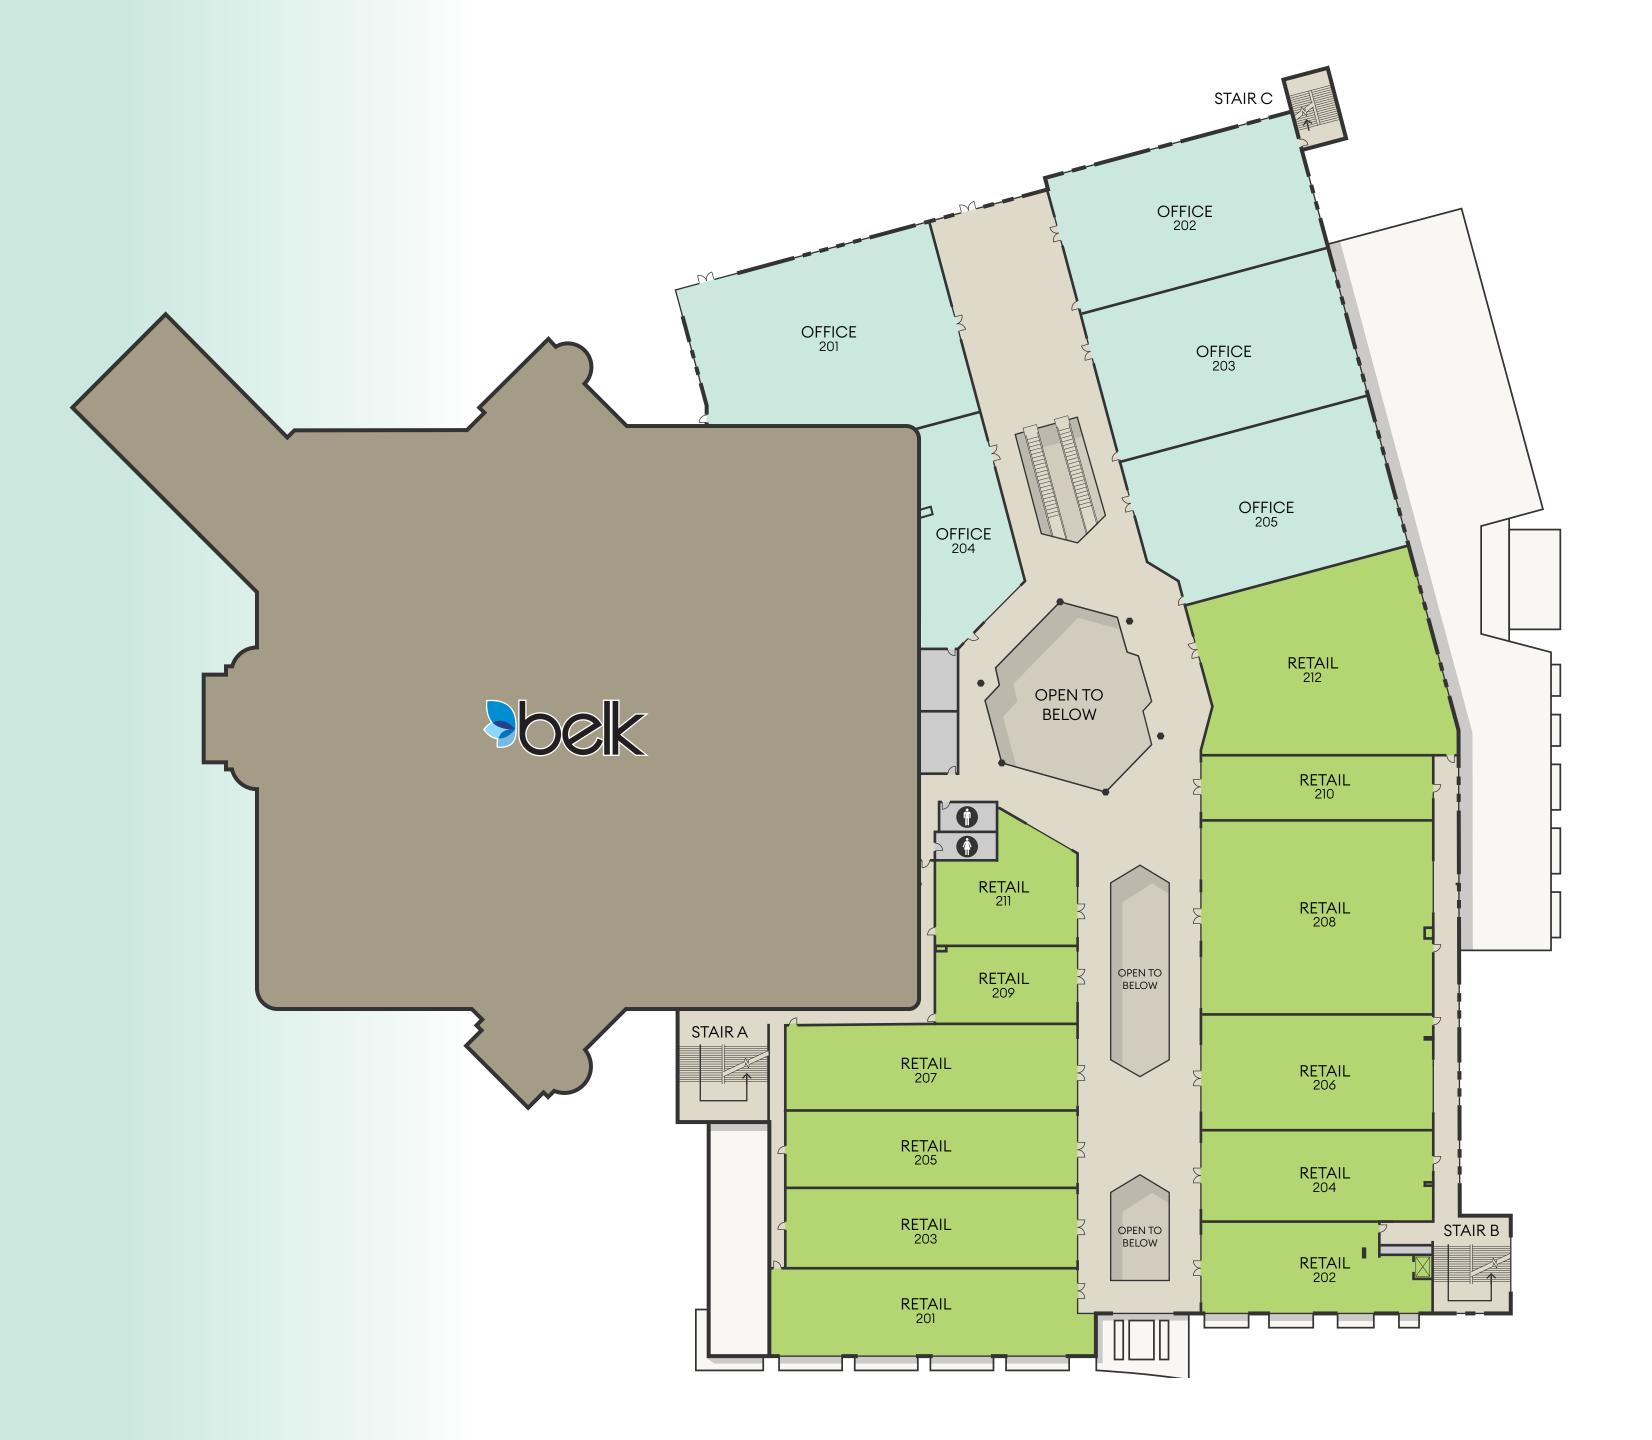

#### LEVEL 2 101,110 SF

#### LEGEND:

| RETAIL       |   |
|--------------|---|
| OFFICE       |   |
| CIRCULATION  |   |
| B.O.H.       |   |
| ROOF/AWNINGS |   |
|              | L |