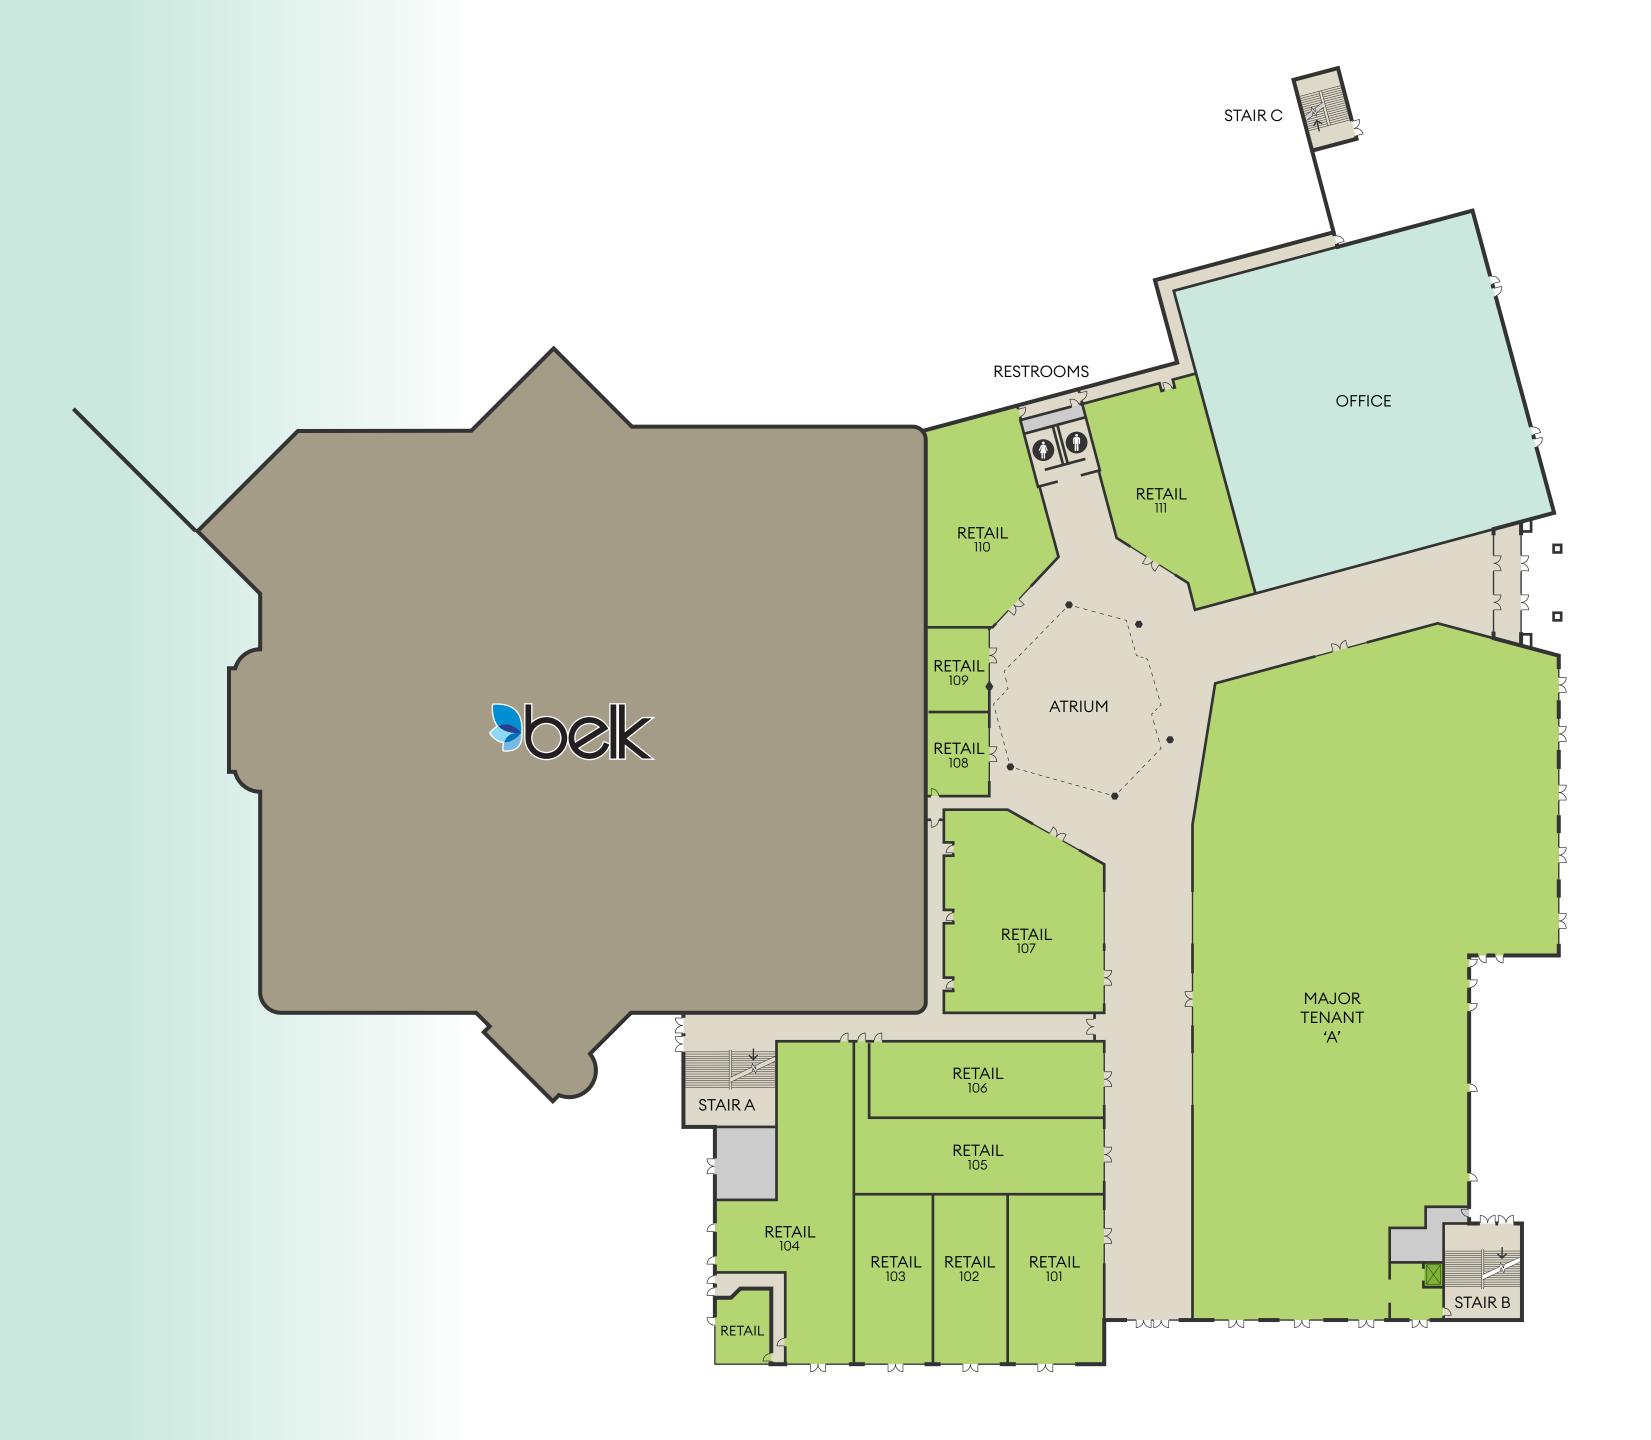

#### LEVEL1 102,394 SF

#### LEGEND:

| RETAIL      |  |
|-------------|--|
| OFFICE      |  |
| CIRCULATION |  |
| B.O.H.      |  |