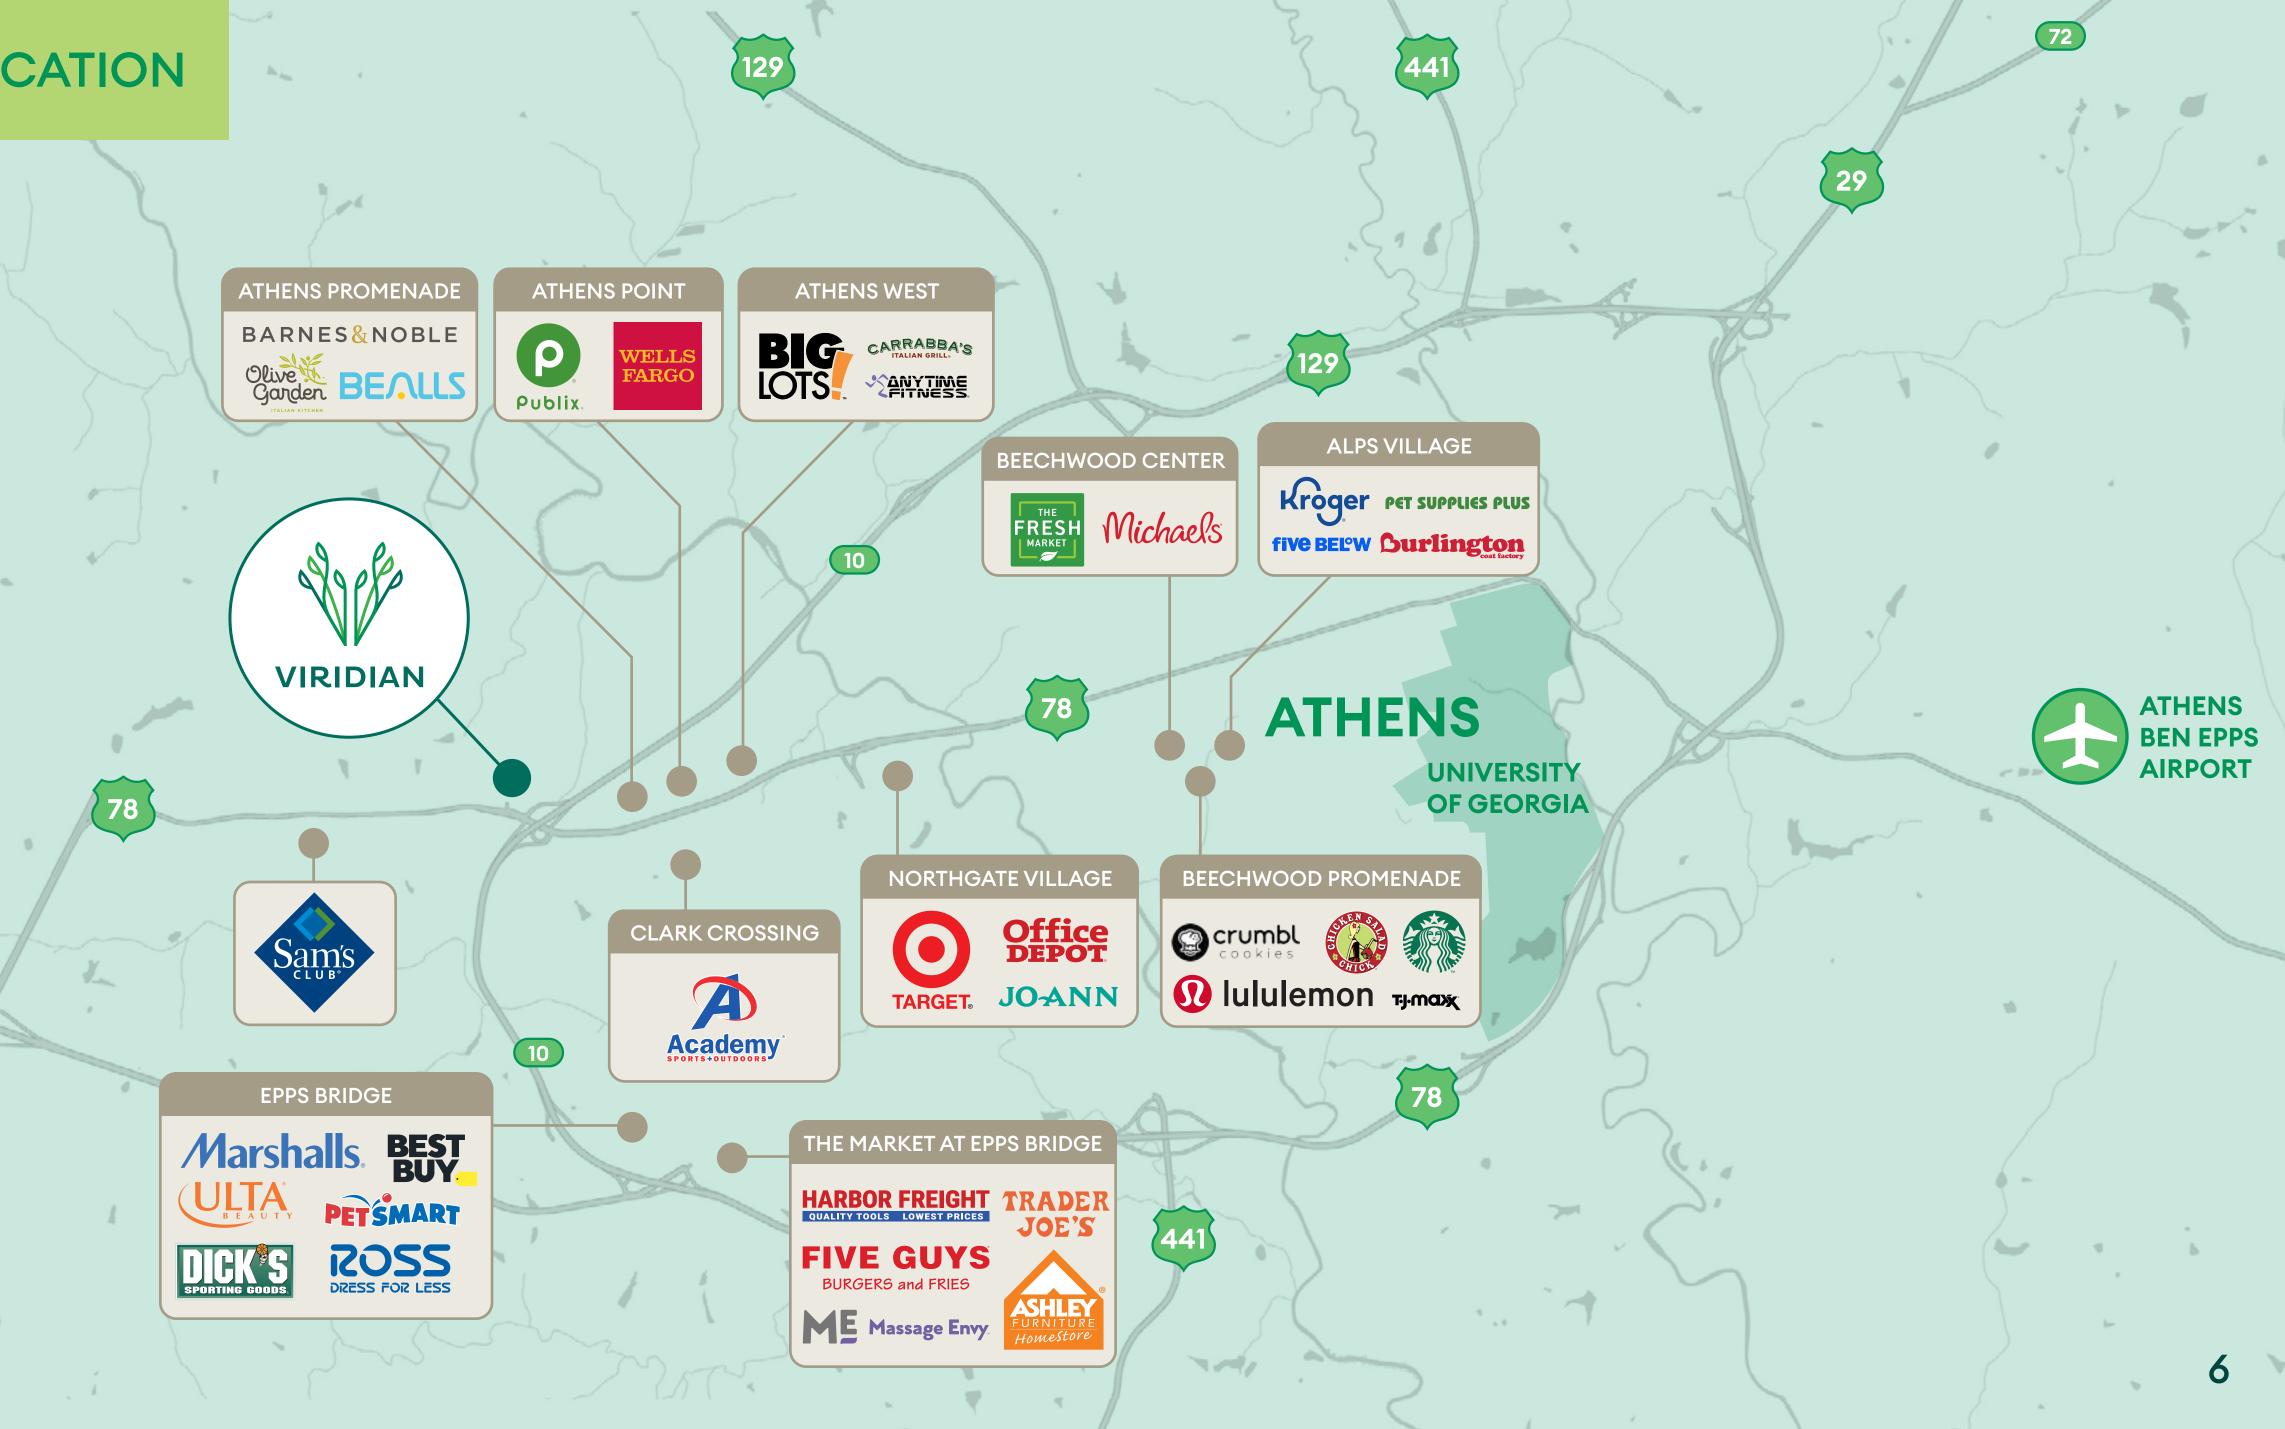

#### Average Attendance

University of Georgia

73,000

GA Bulldogs Home Games

University of Georgia

Strategically located at the gateway of Athens, Viridian is well positioned on Atlanta Highway just 5 miles from the University of Georgia campus. The dynamic surrounding community consists of an annual student enrollment of over 38,000 per year, with a university residential population nearing 130,000. The retail landscape of Viridian will be focused on catering to the diverse interests of its residents, surrounding homeowners, students, and visitors with an innovative mix of restaurants, attractions, and retail offerings. Just a stone's throw to downtown Athens, Viridian will offer a much needed haven for families and community to commune in a lush environment that allows time to explore, eat and enjoy time together.