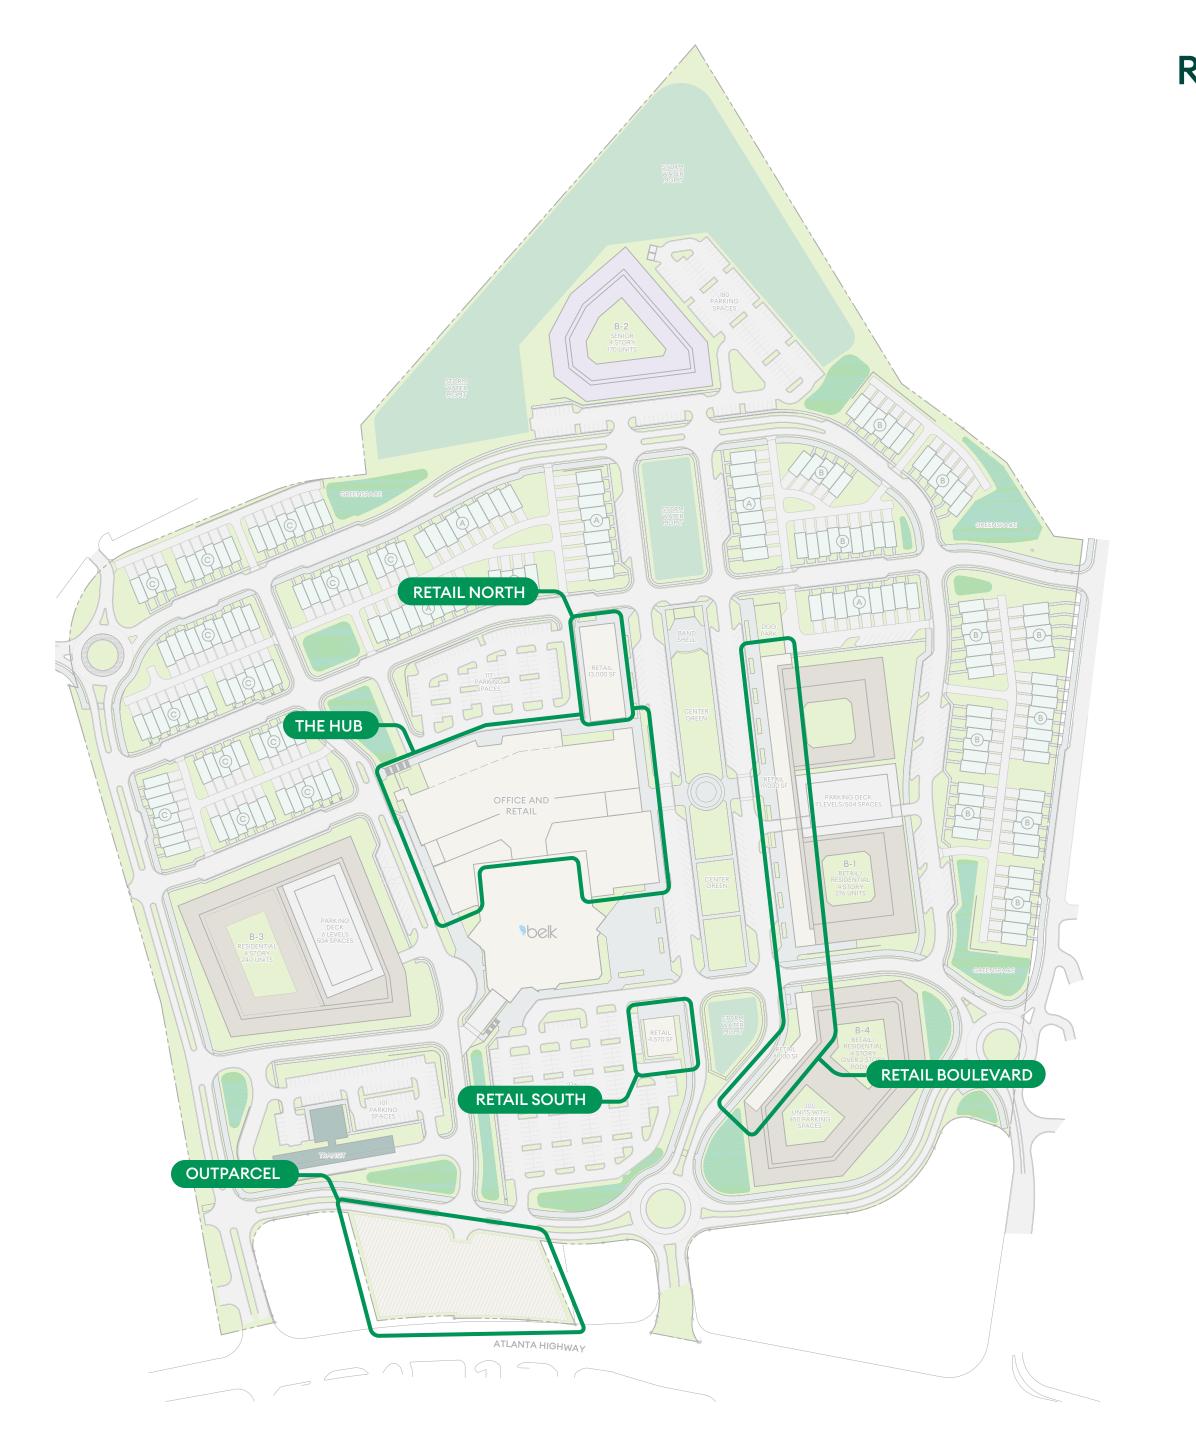

### **RETAIL BOULEVARD**

### **RETAIL NORTH/SOUTH**

#### RETAIL NORTH 13,000 SF

#### RETAIL SOUTH 4,570 SF

Athens, Georgia is a diverse and dynamic community that draws a wide range of people from various backgrounds and walks of life. Like many college towns, Athens has a diverse population due to its ever growing residential and student community and the presence of people from various ethnic backgrounds enriches the cultural fabric of the community. A hub for cultural events and festivals, Athens is a town with a strong sense of community. With a burgeoning food culture, rich musical heritage, thriving art scene, and stunning natural beauty, Athens truly has something for everyone.