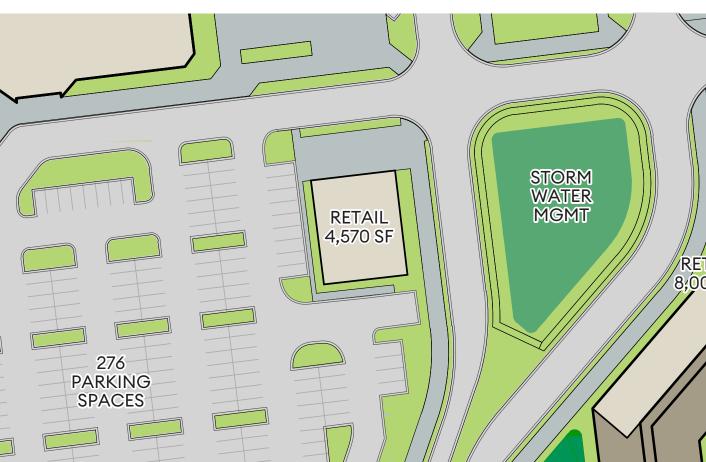

#### **RETAIL:**

| NORTH:     | 13,000SF   |
|------------|------------|
| SOUTH:     | 4,570SF    |
| THE HUB:   | 203,504SF  |
| BOULEVARD: | 27,000SF   |
| OUTPARCEL: | 1.89 Acres |
|            |            |

#### RETAIL SOUTH 4,570 SF

Athens, Georgia is a diverse and dynamic community that draws a wide range of people from various backgrounds and walks of life. Like many college towns, Athens has a diverse population due to its ever growing residential and student community and the presence of people from various ethnic backgrounds enriches the cultural fabric of the community. A hub for cultural events and festivals, Athens is a town with a strong sense of community. With a burgeoning food culture, rich musical heritage, thriving art scene, and stunning natural beauty, Athens truly has something for everyone.