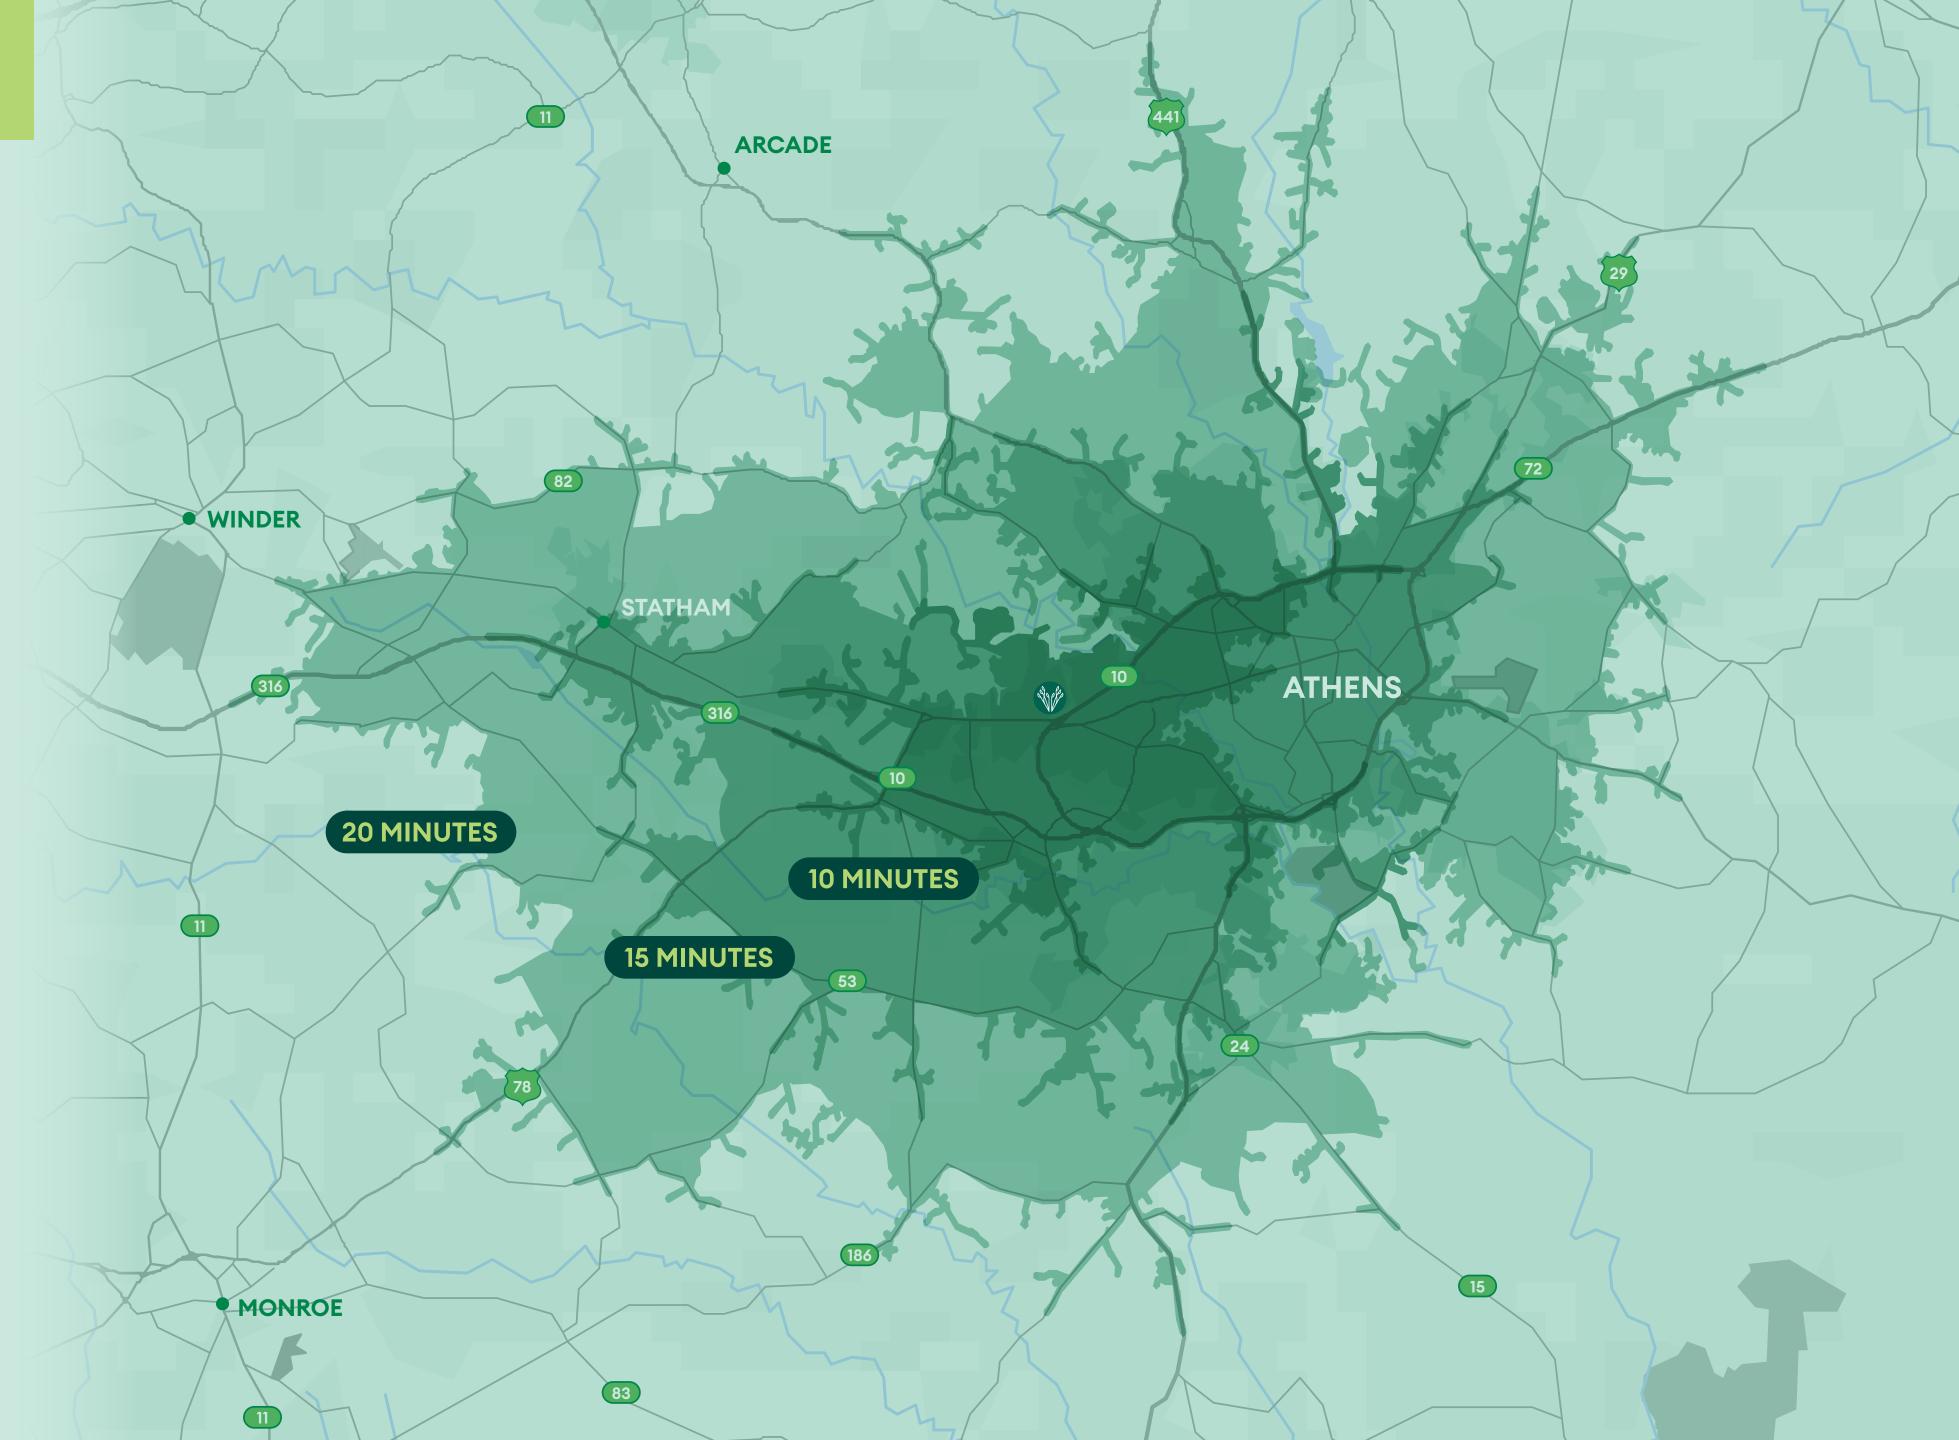

#### **DRIVE TIMES:**

10 MINUTES 15 MINUTES

20 MINUTES

#### **10 MINUTES DRIVE TIME**

| 2023 AVERAGE HHI | \$97,578  |
|------------------|-----------|
| 2028 AVERAGE HHI | \$114,334 |
| 2023 POPULATION  | 34,108    |
| 2028 POPULATION  | 34,966    |

#### **15 MINUTES DRIVE TIME**

| 2023 AVERAGE HHI | \$88,274  |
|------------------|-----------|
| 2028 AVERAGE HHI | \$103,201 |
| 2023 POPULATION  | 119,013   |
| 2028 POPULATION  | 121,526   |

#### 20 MINUTES DRIVE TIME

| 2023 AVERAGE HHI | \$88,175  |
|------------------|-----------|
| 2028 AVERAGE HHI | \$102,789 |
| 2023 POPULATION  | 179,422   |
| 2028 POPULATION  | 184,725   |