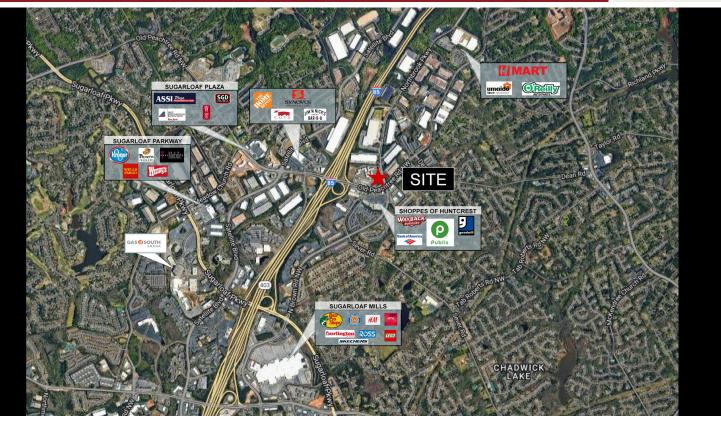

## CONTACT

Evan Staley 404.926.1533 estaley@hendonproperties.com Outparcel development opportunity in Metro Atlanta immediately east of interstate 85 in the affluent Lawrenceville submarket. Thoughtfully located in close proximity to the University of Georgia Gwinnett campus with 11,000 students enrolled annually. Local retail attractions include Sugarloaf Mills, with such national retailers as Burlington, Bass Pro Shops, American Freight Furniture, and Saks Fifth Avenue Off 5th. Surrounding household incomes of \$110,000 in a 3 mile radius demonstrate the financial strength of local residents and need for additional retail options in the area.