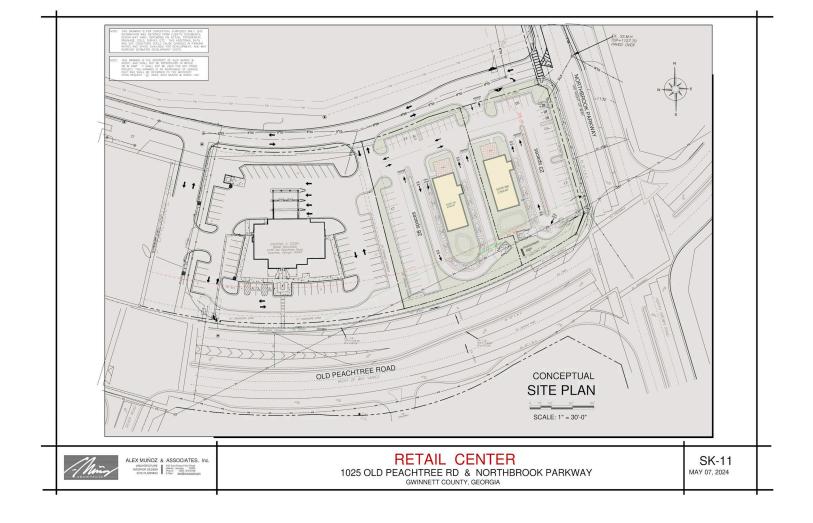

## GWINNETT CROSSROADS

1025 Old Peachtree Road NW, Lawrenceville, GA 30043 Gwinnett County

## CONTACT

Evan Staley 404.926.1533 estaley@hendonproperties.com Outparcel development opportunity in Metro Atlanta immediately east of interstate 85 in the affluent Lawrenceville submarket. Thoughtfully located in close proximity to the University of Georgia Gwinnett campus with 11,000 students enrolled annually. Local retail attractions include Sugarloaf Mills, with such national retailers as Burlington, Bass Pro Shops, American Freight Furniture, and Saks Fifth Avenue Off 5th. Surrounding household incomes of \$110,000 in a 3 mile radius demonstrate the financial strength of local residents and need for additional retail options in the area.