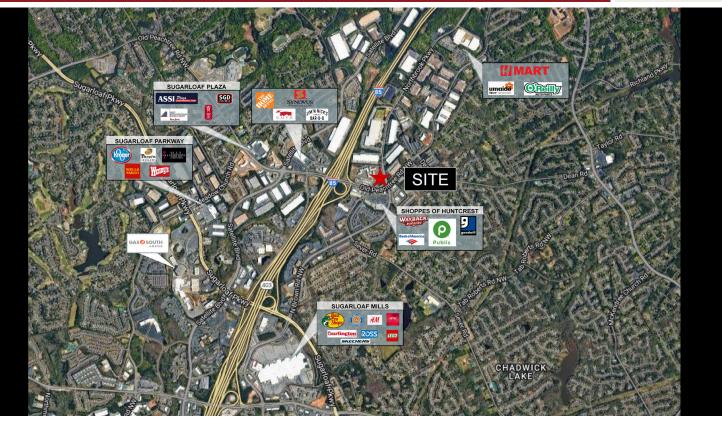

## CONTACT

Evan Staley 404.926.1533 estaley@hendonproperties.com Outparcel development opportunity in Metro Atlanta immediately east of interstate 85 in the affluent Lawrenceville submarket. Thoughtfully located in close proximity to the University of Georgia Gwinnett campus with 11,000 students enrolled annually. Local retail attractions include Sugarloaf Mills, with such national retailers as Burlington, Bass Pro Shops, American Freight Furniture, and Saks Fifth Avenue Off 5th. Surrounding household incomes of \$110,000 in a 3 mile radius demonstrate the financial strength of local residents and need for additional retail options in the area.