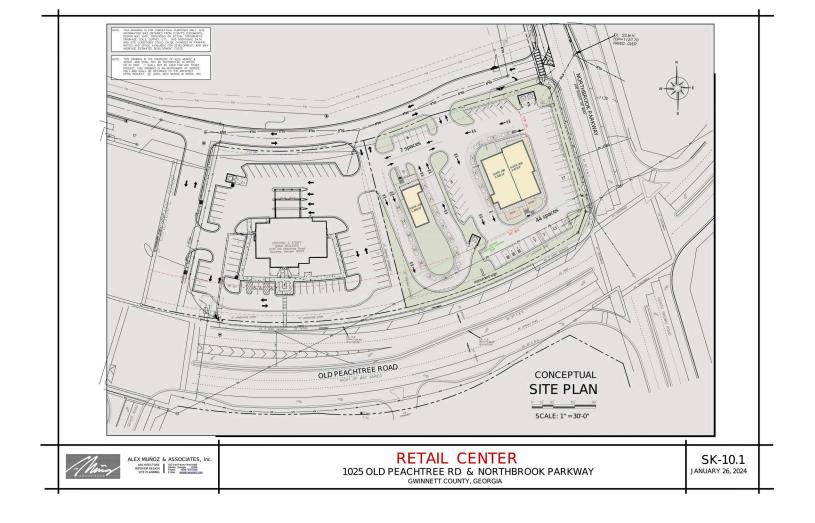

## GWINNETT CROSSROADS

1025 Old Peachtree Road NW, Lawrenceville, GA 30043 Gwinnett County

## CONTACT

Evan Staley 404.926.1533 estaley@hendonproperties.com Outparcel development opportunity in Metro Atlanta immediately east of interstate 85 in the affluent Lawrenceville submarket. Thoughtfully located in close proximity to the University of Georgia Gwinnett campus with 11,000 students enrolled annually. Local retail attractions include Sugarloaf Mills, with such national retailers as Burlington, Bass Pro Shops, American Freight Furniture, and Saks Fifth Avenue Off 5th. Surrounding household incomes of \$110,000 in a 3 mile radius demonstrate the financial strength of local residents and need for additional retail options in the area.