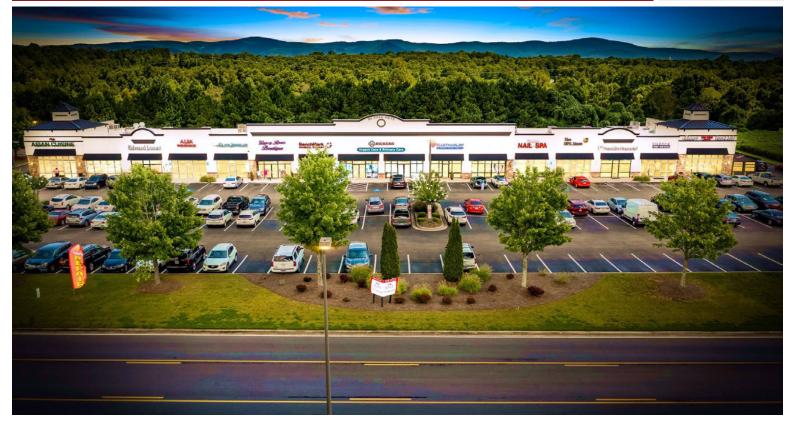

## JASPER MOUNTAIN HIGHLANDS

744 Noah Drive, Jasper, GA 30143 Pickens County

#### HIGHLIGHTS

For Lease County: Pickens Type: Retail Total SF: 27,157 Year Built: 2006 Year Renovated: 2019 Market: Atlanta MSA

#### CONTACT

Evan Staley 404.926.1533 estaley@hendonproperties.com

- Diverse Group of Local Tenants across from a Home Depot and Kroger Grocery
  anchored plaza
- Strategically located in the strongest retail node of this submarket with other notable tenants including: Dunkin' Donuts, Ingles, Starbucks, McDonald's, AutoZone, Burger King, Zaxby's, Taco Bell, Popeyes, Dairy Queen and more
- Signalized hard corner lot with strong visibility and high traffic counts of 24,300 AADT on GA 515
- Property benefits from nearby Pickens County Airport and Piedmont Mountainside Hospital
- Population Growth within a 3-Mile radius of the property was 8.0% from 2010-2021 with a projected increase of 7.6% by 2026