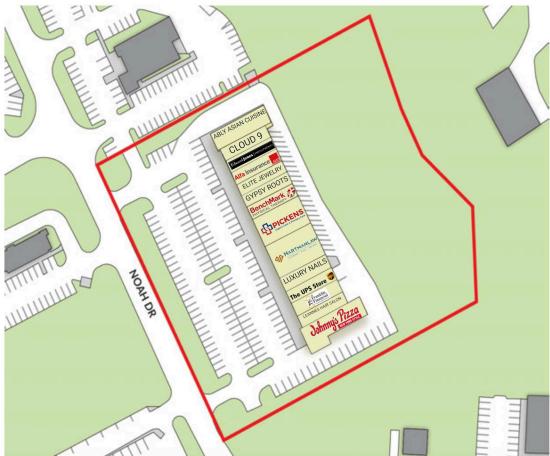

# SITE PLAN

| 101 ABLY ASIAN CUISINE         | 2,252 SF | 108 Pickens Urgent Care    | 3,200 SF |
|--------------------------------|----------|----------------------------|----------|
| 102 CLOUD 9                    | 2,140 SF | 110 Hartman Law            | 3,200 SF |
| 103 Edward Jones               | 1,060 SF | 112 LUXURY NAILS           | 1,600 SF |
| 104 Alfa Insurance             | 1,600 SF | 113 The UPS Store          | 1,600 SF |
| 105 ELITE JEWELRY              | 1,600 SF | 114 1st Franklin Financial | 1,600 SF |
| 106 GYPSY ROOTS                | 1,600 SF | 115 LEANNES HAIR SALON     | 1,600 SF |
| 107 Benchmark Physical Therapy | 1,600 SF | 116 Johnny's Pizza         | 2,505 SF |