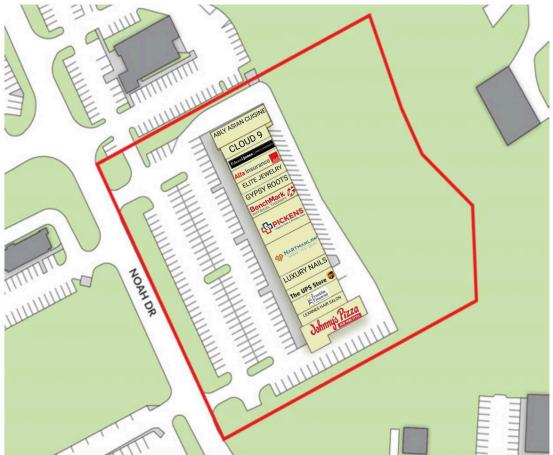

# SITE PLAN

| 101 ABLY ASIAN CUISINE         | 2,252 SF | 108 Pickens Urgent Care    | 3,200 SF |
|--------------------------------|----------|----------------------------|----------|
| 102 CLOUD 9                    | 2,140 SF | 110 Hartman Law            | 3,200 SF |
| 103 Edward Jones               | 1,060 SF | 112 LUXURY NAILS           | 1,600 SF |
| 104 Alfa Insurance             | 1,600 SF | 113 The UPS Store          | 1,600 SF |
| 105 ELITE JEWELRY              | 1,600 SF | 114 1st Franklin Financial | 1,600 SF |
| 106 GYPSY ROOTS                | 1,600 SF | 115 LEANNES HAIR SALON     | 1,600 SF |
| 107 Benchmark Physical Therapy | 1,600 SF | 116 Johnny's Pizza         | 2,505 SF |