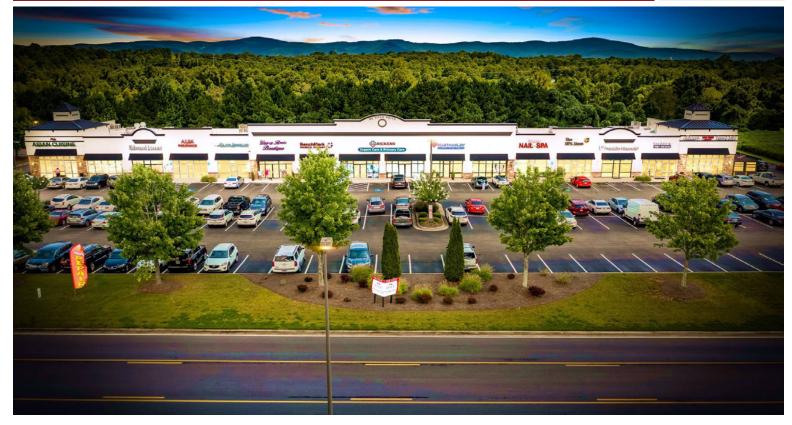

## JASPER MOUNTAIN HIGHLANDS

744 Noah Drive, Jasper, GA 30143 Pickens County

#### HIGHLIGHTS

For Lease County: Pickens Type: Retail Total SF: 27,157 Year Built: 2006 Year Renovated: 2019 Market: Atlanta MSA

#### CONTACT

Evan Staley 404.926.1533 estaley@hendonproperties.com

- Diverse Group of Local Tenants across from a Home Depot and Kroger Grocery
  anchored plaza
- Strategically located in the strongest retail node of this submarket with other notable tenants including: Dunkin' Donuts, Ingles, Starbucks, McDonald's, AutoZone, Burger King, Zaxby's, Taco Bell, Popeyes, Dairy Queen and more
- Signalized hard corner lot with strong visibility and high traffic counts of 24,300 AADT on GA 515
- Property benefits from nearby Pickens County Airport and Piedmont Mountainside Hospital
- Population Growth within a 3-Mile radius of the property was 8.0% from 2010-2021 with a projected increase of 7.6% by 2026