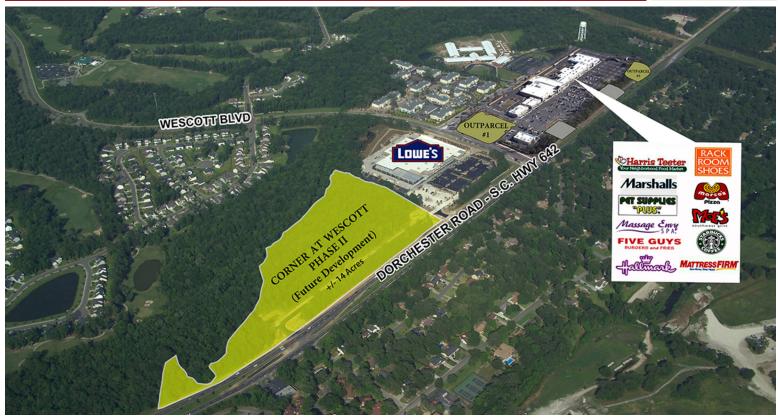

### CONTACT

Evan Staley 404.926.1533 estaley@hendonproperties.com

- Across from the Corner at Wescott shopping center is approximately 13 acres of undeveloped property located adjacent to Lowe's Home Improvement. The property can accommodate retail tenants and is also conducive to office suites or public storage. The property has an internal road connecting it to Wescott Boulevard with its full access intersection.
- Adjacent to Corner at Wescott, a 140,000 square foot community shopping
  destination located at the intersection of Dorchester Road and Wescott Boulevard in
  North Charleston, South Carolina. Opened in January 2014, the center is anchored by
  Harris Teeter and Marshalls. The center has attracted many national retailers including
  Starbucks Coffee, Panera Bread, Mattress Firm, Five Guys Burger and Fries, Moe's
  Southwest Grill, Rack Room Shoes, Great Clips, Jersey Mike's Subs, and CATO
  Fashions.
- Well-positioned in the heart of residential growth, this area is supported by an increasing employee base from The Boeing Company plant near Charleston International Airport.