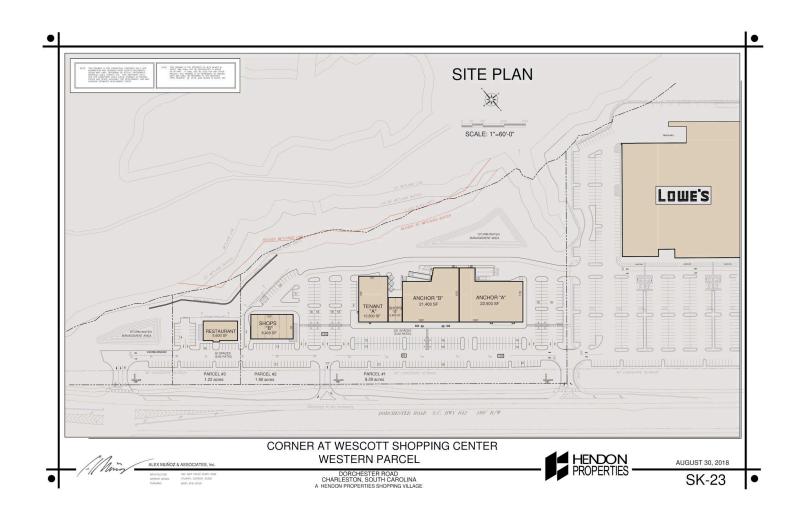

# CORNER AT WESCOTT, PHASE II

9500 Dorchester Road, North Charleston, SC 29485 Dorchester County