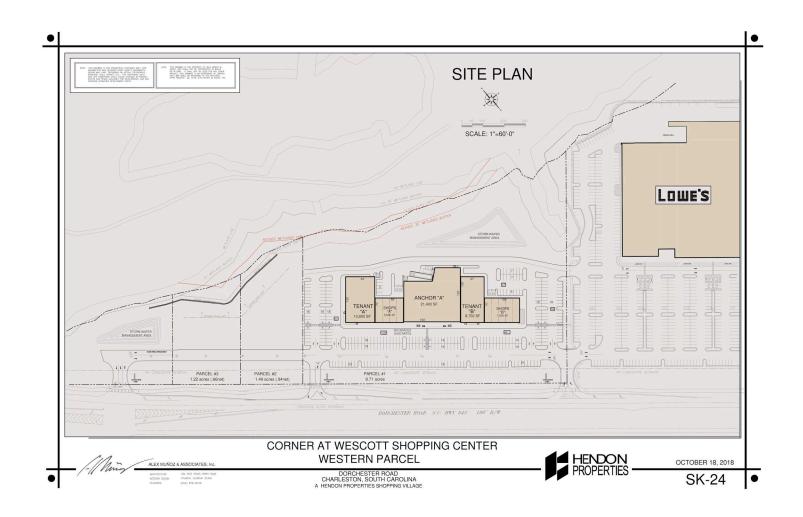

# CORNER AT WESCOTT, PHASE II

9500 Dorchester Road, North Charleston, SC 29485 Dorchester County