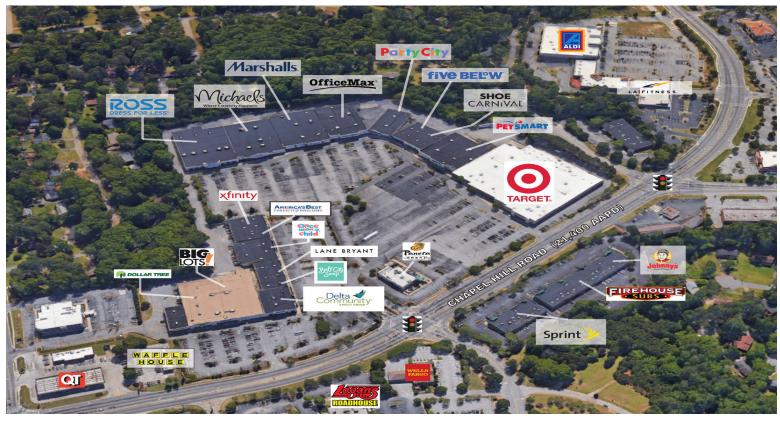

## CONTACT

Jessica Gelling 404.926.1526 jgelling@hendonproperties.com Douglasville Pavilion is a 369,247 SF Power Center anchored by Marshalls, Michaels, Ross, Petsmart, and Target. It is located just 20 miles west of downtown Atlanta and just south of I-20 in Douglasville, Douglas County, Georgia.

With excellent signalized access from Chapel Hill Road and Arbor Place Blvd, Douglasville Pavilion is strategically located near the front entrance of Arbor Place Mall, which is a 1.2M SF regional mall anchored by Macy's, JCPenney. and Dillards.