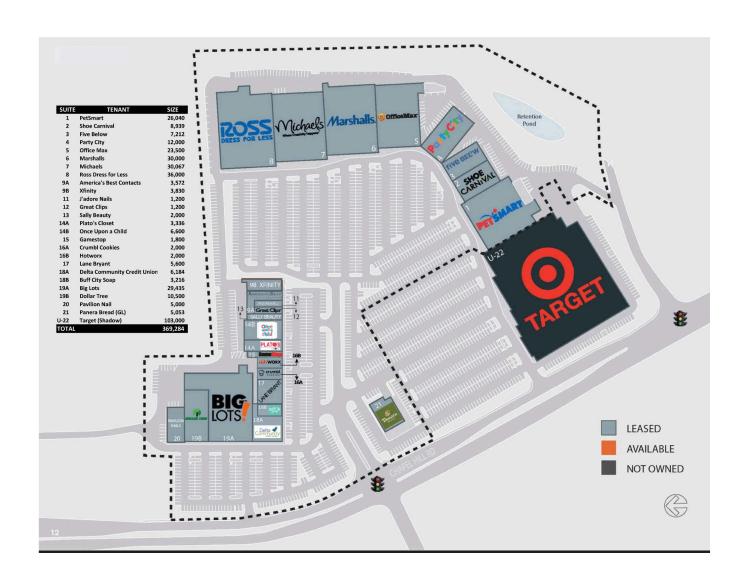

## **HIGHLIGHTS**

County: Douglas Type: HRS Total SF: 369,247

## CONTACT

Jessica Gelling 404.926.1526 jgelling@hendonproperties.com Douglasville Pavilion is a 369,247 SF Power Center anchored by Marshalls, Michaels, Ross, Petsmart, and Target. It is located just 20 miles west of downtown Atlanta and just south of I-20 in Douglasville, Douglas County, Georgia.