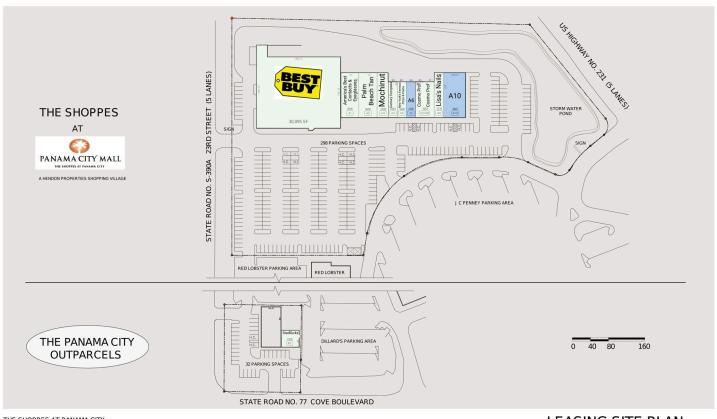

# THE SHOPPES AT PANAMA CITY

1000 E 23rd St, Panama City, FL 32405 Bay County

THE SHOPPES AT PANAMA CITY AND THE PANAMA CITY OUTPARCELS 2150 MARTIN LUTHER KING J.R. BLVD. PANAMA CITY, FLORIDA 32405 LEASING SITE PLAN

| A1 America's Best Contacts & | & Eyeglasses 4,000 SF | (A6 | Available    | 1,600 SF) |
|------------------------------|-----------------------|-----|--------------|-----------|
| A10 Available                | 4,867 SF              | A7  | Cosmo Prof   | 1,600 SF  |
| A2 Palm Beach Tan            | 4,000 SF              | A8  | Cosmo Prof   | 1,663 SF  |
| A3 Mochinut                  | 2,500 SF              | А9  | Lisa's Nails | 2,133 SF  |
| A4 Century Complete          | 1,663 SF              | ANC | HA Best Buy  | 30,095 SF |
| A5 New York's Famous Pizza   | & Pasta 1,600 SF      | B2  | Starbucks    |           |