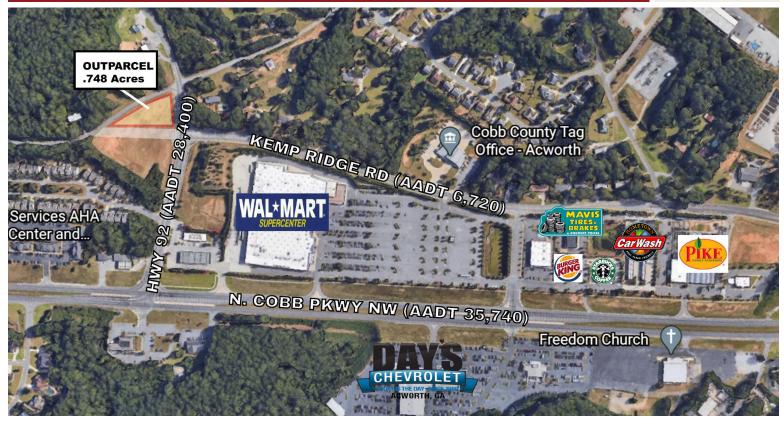

## CONTACT

Tanner Hendon 404-783-8674 thendon@hendonproperties.com One .748 acre lot available on the Cobb Parkway corridor (Highway 41 at Highway 92) in Acworth, Georgia. Within 5 miles of the site, household incomes average in excess of \$117,000. With the recent expansion of Highway 29, the traffic counts have increased from 27,000+ vehicles to 35,000+ per day.

Surrounding traffic generators include WalMart, Target, Home Depot, Kohl's, and Lowe's.

| DEMOGRAPHICS                  | 1 MILE  | 3 MILES | 5 MILES |
|-------------------------------|---------|---------|---------|
| Population                    | 1,615   | 35,390  | 117,876 |
| Daytime Population            | 2,330   | 13,051  | 26,196  |
| Households                    | 586     | 12,721  | 40,016  |
| Average Household Income (\$) | 110,150 | 101,060 | 111,560 |