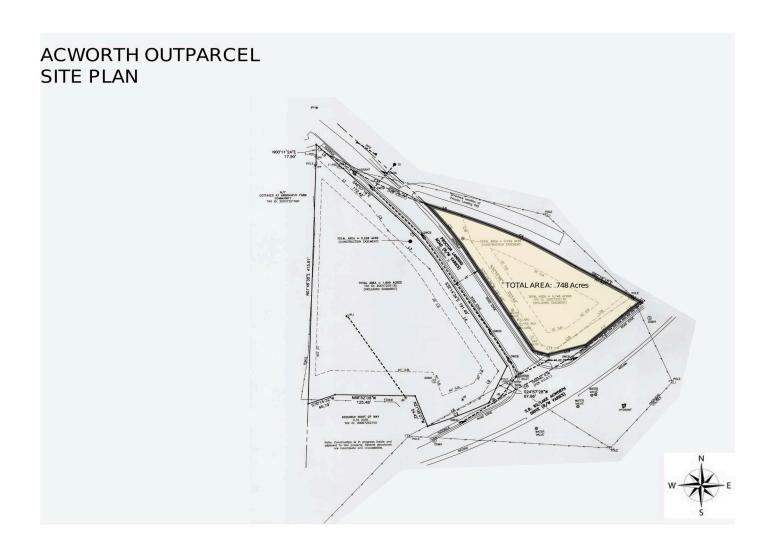

## CONTACT

Tanner Hendon 404-783-8674 thendon@hendonproperties.com One .748 acre lot available on the Cobb Parkway corridor (Highway 41 at Highway 92) in Acworth, Georgia. Within 5 miles of the site, household incomes average in excess of \$117,000. With the recent expansion of Highway 29, the traffic counts have increased from 27,000+ vehicles to 35,000+ per day.

## **ACWORTH**

Hwy 41 and Hwy 92, Acworth, GA 30101 Cobb County

OP1 Available

0.75 AC