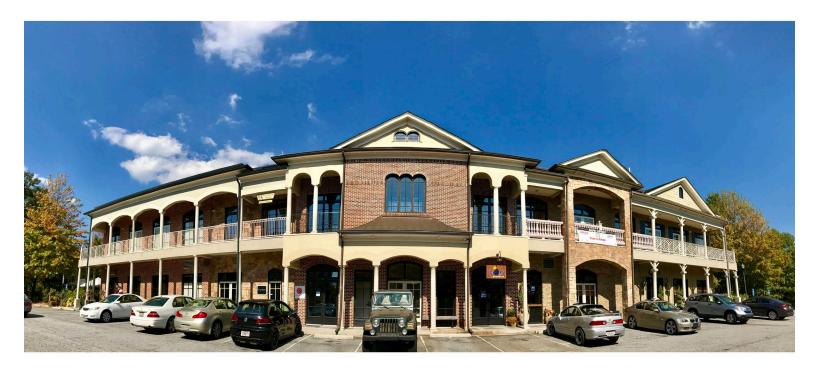

## VILLAGE PARK AT BROOKHAVEN

1441 Dresden Dr NE, Atlanta, GA 30319 DeKalb County | Brookhaven

### **CONTACT**

Evan Staley 404.926.1533 estaley@hendonproperties.com

Village Park at Brookhaven, located in the affluent Brookhaven submarket of Atlanta, is a 20,692 sf. mixed use development anchored by both Haven Restaurant & Bar and Valenza Italian Restaurant, two of Atlanta's most popular upscale neighborhood eateries. Situated in the heart of Ashford Park, the surrounding area is admired for its pedestrian friendly access, well landscaped streets, outdoor dining patios, and mix of boutique shops and contemporary office spaces. The prominent Dresden Drive corridor is flanked by historical single family residences, luxury townhomes, and apartment communities all within walking distance of the Brookhaven-Oglethorpe University MARTA train station.