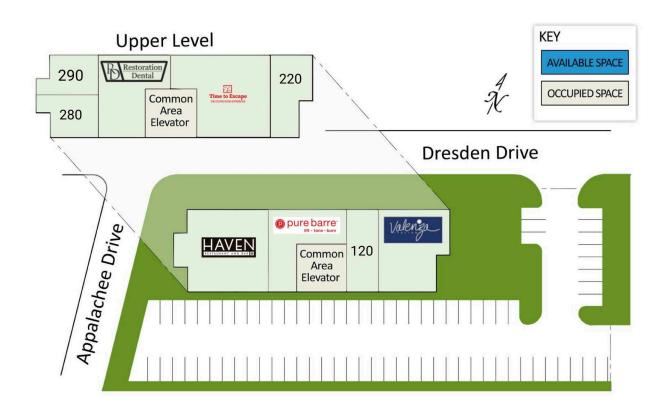

# VILLAGE PARK AT BROOKHAVEN

1441 Dresden Dr NE, Atlanta, GA 30319 DeKalb County I Brookhaven

| 100 Valenza                | 3,301 SF | 230/240 Time to Escape         | 2,460 SF       |
|----------------------------|----------|--------------------------------|----------------|
| 120 Vero Pizzeria          | 1,450 SF | 250 Restoration Dental         | 2,624 SF       |
| 140 Pure Barre             | 1,415 SF | 280 Strategic Prevention Educa | ation 1,502 SF |
| 160 Haven Restaurant & Bar | 2,478 SF | Compliance Group               | 1 407 65       |
| 220 Haven Office           | 1,367 SF | 290 Results Physiotherapy      | 1,497 SF       |