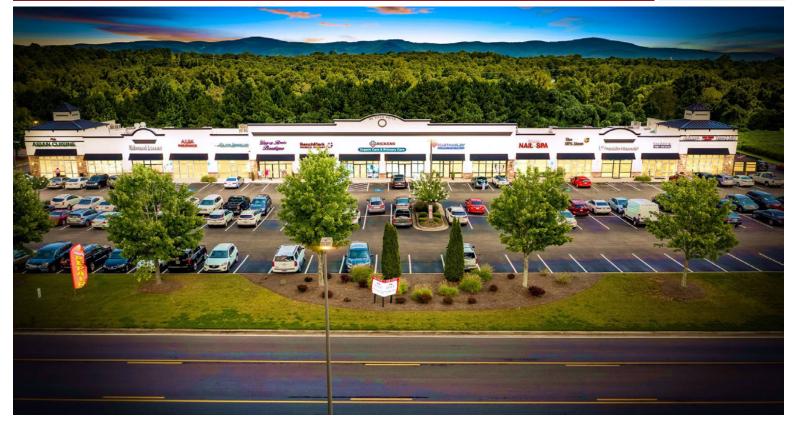

## JASPER MOUNTAIN HIGHLANDS

744 Noah Drive, Jasper, GA 30143 Pickens County

#### HIGHLIGHTS

For Lease County: Pickens Type: Retail Total SF: 27,157 Year Built: 2006 Year Renovated: 2019 Market: Atlanta MSA

#### CONTACT

Evan Staley 404.926.1533 estaley@hendonproperties.com

- Diverse Group of Local Tenants across from a Home Depot and Kroger Grocery
  anchored plaza
- Strategically located in the strongest retail node of this submarket with other notable tenants including: Dunkin' Donuts, Ingles, Starbucks, McDonald's, AutoZone, Burger King, Zaxby's, Taco Bell, Popeyes, Dairy Queen and more
- Signalized hard corner lot with strong visibility and high traffic counts of 24,300 AADT on GA 515
- Property benefits from nearby Pickens County Airport and Piedmont Mountainside Hospital
- Population Growth within a 3-Mile radius of the property was 8.0% from 2010-2021 with a projected increase of 7.6% by 2026