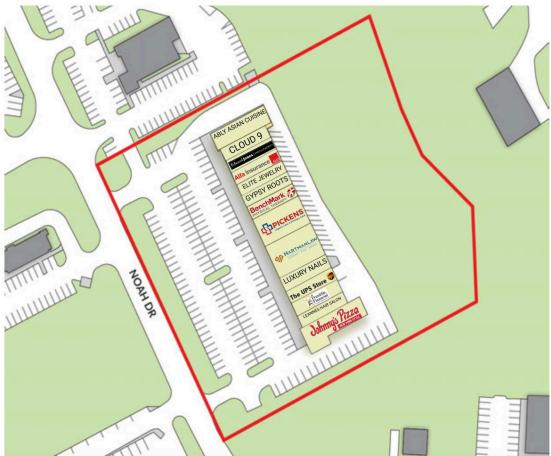

# SITE PLAN

| 101 ABLY ASIAN CUISINE         | 2,252SF | 108 Pickens Urgent Care    | 3,200SF |
|--------------------------------|---------|----------------------------|---------|
| 102 CLOUD 9                    | 2,140SF | 110 Hartman Law            | 3,200SF |
| 103 Edward Jones               | 1,060SF | 112 LUXURY NAILS           | 1,600SF |
| 104 Alfa Insurance             | 1,600SF | 113 The UPS Store          | 1,600SF |
| 105 ELITE JEWELRY              | 1,600SF | 114 1st Franklin Financial | 1,600SF |
| 106 GYPSY ROOTS                | 1,600SF | 115 LEANNES HAIR SALON     | 1,600SF |
| 107 Benchmark Physical Therapy | 1,600SF | 116 Johnny's Pizza         | 2,505SF |